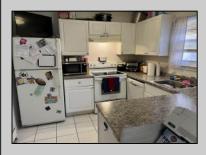

## COMMENTS

Attention Investors: Large 3 BR/3BA home yielding \$2400 rent per month...Brick town home with large, fenced-in back yard... Three large BR with three full BA, also eat in kitchen and dining area with large living room...Low taxes and nominal HOA fees to cover common area maintenance...Centrally located and accessible to shopping, dining and services...Call today for appointment.