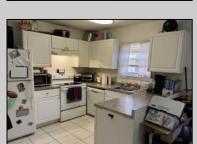

## **COMMENTS**

Attention Investors: Large 3 BR/3BA home yielding \$2400 rent per month...Brick town home with large, fenced-in back yard... Three large BR with three full BA, also eat in kitchen and dining area with large living room...Low taxes and nominal HOA fees to cover common area maintenance...Centrally located and accessible to shopping, dining and services...Call today for appointment.

| PROPERTY DETAILS                                   |                          |                                  |                                                                     |
|----------------------------------------------------|--------------------------|----------------------------------|---------------------------------------------------------------------|
| Exterior<br>Brick                                  | OutsideFeatures<br>Patio | ParkingGarage<br>None            | InteriorFeatures<br>Carbon Monoxide<br>Detector<br>Smoke/Fire Alarm |
| AppliancesIncluded Dishwasher Dryer Electric Stove | Basement<br>Slab         | Heating<br>Baseboard<br>Electric | Cooling<br>Central                                                  |