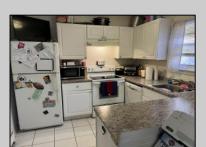

## **COMMENTS**

Attention Investors: Large 3 BR/3BA home yielding \$2400 rent per month...Brick town home with large, fenced-in back yard... Three large BR with three full BA, also eat in kitchen and dining area with large living room...Low taxes and nominal HOA fees to cover common area maintenance...Centrally located and accessible to shopping, dining and services...Call today for appointment.

| PROPERTY DETAILS                                   |                          |                                  |                                                                     |
|----------------------------------------------------|--------------------------|----------------------------------|---------------------------------------------------------------------|
| Exterior<br>Brick                                  | OutsideFeatures<br>Patio | ParkingGarage<br>None            | InteriorFeatures<br>Carbon Monoxide<br>Detector<br>Smoke/Fire Alarm |
| AppliancesIncluded Dishwasher Dryer Electric Stove | Basement<br>Slab         | Heating<br>Baseboard<br>Electric | Cooling<br>Central                                                  |