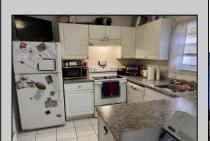

## **COMMENTS**

Attention Investors: Large 3 BR/3BA home yielding \$2400 rent per month...Brick town home with large, fenced-in back yard... Three large BR with three full BA, also eat in kitchen and dining area with large living room...Low taxes and nominal HOA fees to cover common area maintenance...Centrally located and accessible to shopping, dining and services...Call today for appointment..

PROPERTY DETAILS

| Exterior                                                               | OutsideFeatures  | ParkingGarage                    | InteriorFeatures Carbon Monoxide Detector Smoke/Fire Alarm |
|------------------------------------------------------------------------|------------------|----------------------------------|------------------------------------------------------------|
| Brick                                                                  | Patio            | None                             |                                                            |
| AppliancesIncluded Dishwasher Dryer Electric Stove Refrigerator Washer | Basement<br>Slab | Heating<br>Baseboard<br>Electric | Cooling<br>Central                                         |