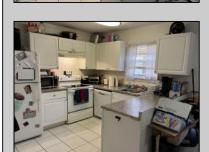

## **COMMENTS**

Attention Investors: Large 3 BR/3BA home yielding \$2400 rent per month...Brick town home with large, fenced-in back yard... Three large BR with three full BA, also eat in kitchen and dining area with large living room...Low taxes and nominal HOA fees to cover common area maintenance...Centrally located and accessible to shopping, dining and services...Call today for appointment..

PROPERTY DETAILS

| Exterior                                                               | OutsideFeatures  | ParkingGarage                    | InteriorFeatures Carbon Monoxide Detector Smoke/Fire Alarm |
|------------------------------------------------------------------------|------------------|----------------------------------|------------------------------------------------------------|
| Brick                                                                  | Patio            | None                             |                                                            |
| AppliancesIncluded Dishwasher Dryer Electric Stove Refrigerator Washer | Basement<br>Slab | Heating<br>Baseboard<br>Electric | Cooling<br>Central                                         |