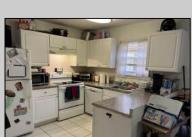

## **COMMENTS**

Attention Investors: Large 3 BR/3BA home yielding \$2400 rent per month...Brick town home with large, fenced-in back yard... Three large BR with three full BA, also eat in kitchen and dining area with large living room...Low taxes and nominal HOA fees to cover common area maintenance...Centrally located and accessible to shopping, dining and services...Call today for appointment..

PROPERTY DETAILS

| 1 1121 = 111 1 = = 11 11= 2                                     |                          |                                  |                                                                     |
|-----------------------------------------------------------------|--------------------------|----------------------------------|---------------------------------------------------------------------|
| Exterior<br>Brick                                               | OutsideFeatures<br>Patio | ParkingGarage<br>None            | InteriorFeatures<br>Carbon Monoxide<br>Detector<br>Smoke/Fire Alarm |
| AppliancesIncluded Dishwasher Dryer Electric Stove Refrigerator | Basement<br>Slab         | Heating<br>Baseboard<br>Electric | Cooling<br>Central                                                  |