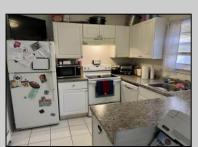

## **COMMENTS**

Attention Investors: Large 3 BR/3BA home yielding \$2400 rent per month...Brick town home with large, fenced-in back yard... Three large BR with three full BA, also eat in kitchen and dining area with large living room...Low taxes and nominal HOA fees to cover common area maintenance...Centrally located and accessible to shopping, dining and services...Call today for appointment..

PROPERTY DETAILS

| 1 1121 = 111 1 = = 11 11= 2                                     |                          |                                  |                                                                     |
|-----------------------------------------------------------------|--------------------------|----------------------------------|---------------------------------------------------------------------|
| Exterior<br>Brick                                               | OutsideFeatures<br>Patio | ParkingGarage<br>None            | InteriorFeatures<br>Carbon Monoxide<br>Detector<br>Smoke/Fire Alarm |
| AppliancesIncluded Dishwasher Dryer Electric Stove Refrigerator | Basement<br>Slab         | Heating<br>Baseboard<br>Electric | Cooling<br>Central                                                  |