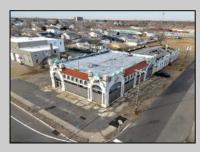

## COMMENTS

The Studebaker Building is For Sale. This one of a kind historic building sits on a 100 x 454 lot on the well traveled Black Horse Pike on the way into Atlantic City. This piece offers many options: rahab the current structure and bring it back to it it\'s Glory of yesteryear, subdivide and get at least 4 residential buildings in the rear while keeping the commercial unit in the front. So many options. Call the listing agent to discuss or for appointments. **PROPERTY DETAILS** 