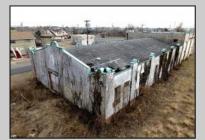

## COMMENTS

The Studebaker Building is For Sale. This one of a kind historic building sits on a 100 x 454 lot on the well traveled Black Horse Pike on the way into Atlantic City. This piece offers many options: rahab the current structure and bring it back to it it\'s Glory of yesteryear, subdivide and get at least 4 residential buildings in the rear while keeping the commercial unit in the front. So many options. Call the listing agent to discuss or for appointments. **PROPERTY DETAILS** 