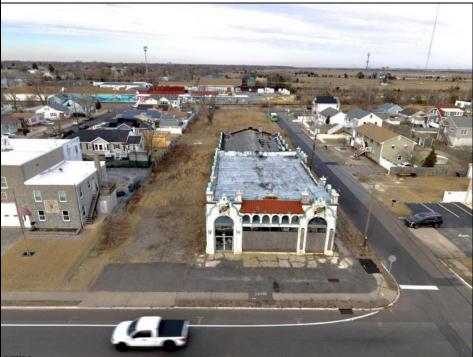

## COMMENTS

The Studebaker Building is For Sale. This one of a kind historic building sits on a 100 x 454 lot on the well traveled Black Horse Pike on the way into Atlantic City. This piece offers many options: rahab the current structure and bring it back to it it\'s Glory of yesteryear, subdivide and get at least 4 residential buildings in the rear while keeping the commercial unit in the front. So many options. Call the listing agent to discuss or for appointments. **PROPERTY DETAILS** 