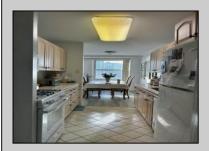

## COMMENTS

Rare listing @ The PLAZA, a prestigious luxury oceanfront condominium built overlooking the BOARDWALK. This spacious, sun drenched ONE bedroom plus BALCONY, located on the 10th floor, offers fabulous panoramic views spanning from the ocean to the bay. Facing south there are fabulous sunsets every night, year round. This beautiful 925 SF unit has new waterproof grey \' wood look \' flooring throughout the unit. In addition there is a newer self-cleaning and a new stove. Tenant occupied but still easy to show.