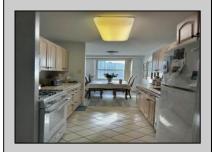

## COMMENTS

Rare listing @ The PLAZA, a prestigious luxury oceanfront condominium built overlooking the BOARDWALK. This spacious, sun drenched ONE bedroom plus BALCONY, located on the 10th floor, offers fabulous panoramic views spanning from the ocean to the bay. Facing south there are fabulous sunsets every night, year round. This beautiful 925 SF unit has new waterproof grey \' wood look \' flooring throughout the unit. In addition there is a newer self-cleaning and a new stove. Tenant occupied but still easy to show.