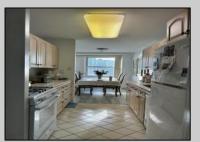

## COMMENTS

Rare listing <sup>®</sup> The PLAZA, a prestigious luxury oceanfront condominium built overlooking the BOARDWALK. This spacious, sun drenched ONE bedroom plus BALCONY, located on the 10th floor, offers fabulous panoramic views spanning from the ocean to the bay. Facing south there are fabulous sunsets every night, year round. This beautiful 925 SF unit has new waterproof grey \' wood look \' flooring throughout the unit. In addition there is a newer self-cleaning and a new stove.Tenant occupied but still easy to show. **PROPERTY DETAILS** 