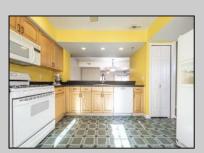

## **COMMENTS**

SMITHVILLE NEW LISTING ALERT!!! This 3 bedrooms, 2.5 bathrooms end unit overlooking Lake Victoria fulfills your desire for privacy & serenity. The main level showcases a seamless layout - starting with an inviting foyer, that opens into your functional kitchen with eat-in area, offering ample cabinet storage and appliances. The bright dining room with recessed lighting and storage, flows effortlessly into a spacious living area featuring a fireplace and views of the private patio facing the lake. Upstairs you will find a wonderful master suite w/ walk-in closet and cathedral ceilings. Two additional bedrooms and full bathroom are also on the second floor. A dedicated laundry area, equipped with a washer and dryer, and 1-car detached garage adds to the home\'s functionality. Close to transportation, Smithville Village, and shops. Don\'t miss the opportunity to own this spacious, end-unit townhouse in a prime location!

## PROPERTY DETAILS

Exterior ParkingGarage OtherRooms InteriorFeatures
Vinyl Detached Garage Dining Room Cathedral Ceiling(s)
One Car Eat In Kitchen Fireplace(s)
Laundry/Utility Room Storage Attic Wall to Wall Carpet