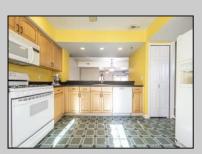

## **COMMENTS**

SMITHVILLE NEW LISTING ALERT!!! This 3 bedrooms, 2.5 bathrooms end unit overlooking Lake Victoria fulfills your desire for privacy & serenity. The main level showcases a seamless layout - starting with an inviting foyer, that opens into your functional kitchen with eat-in area, offering ample cabinet storage and appliances. The bright dining room with recessed lighting and storage, flows effortlessly into a spacious living area featuring a fireplace and views of the private patio facing the lake. Upstairs you will find a wonderful master suite w/ walk-in closet and cathedral ceilings. Two additional bedrooms and full bathroom are also on the second floor. A dedicated laundry area, equipped with a washer and dryer, and 1-car detached garage adds to the home\'s functionality. Close to transportation, Smithville Village, and shops. Don\'t miss the opportunity to own this spacious, end-unit townhouse in a prime location!

## PROPERTY DETAILS

Exterior ParkingGarage OtherRooms InteriorFeatures
Vinyl Detached Garage Dining Room Cathedral Ceiling(s)
One Car Eat In Kitchen Fireplace(s)
Laundry/Utility Room Storage Attic Wall to Wall Carpet