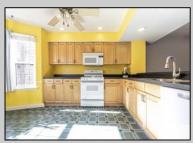

## **COMMENTS**

SMITHVILLE NEW LISTING ALERT!!! This 3 bedrooms, 2.5 bathrooms end unit overlooking Lake Victoria fulfills your desire for privacy & serenity. The main level showcases a seamless layout - starting with an inviting foyer, that opens into your functional kitchen with eat-in area, offering ample cabinet storage and appliances. The bright dining room with recessed lighting and storage, flows effortlessly into a spacious living area featuring a fireplace and views of the private patio facing the lake. Upstairs you will find a wonderful master suite w/ walk-in closet and cathedral ceilings. Two additional bedrooms and full bathroom are also on the second floor. A dedicated laundry area, equipped with a washer and dryer, and 1-car detached garage adds to the home\'s functionality. Close to transportation, Smithville Village, and shops. Don\'t miss the opportunity to own this spacious, end-unit townhouse in a prime location!

## PROPERTY DETAILS

Exterior ParkingGarage OtherRooms InteriorFeatures
Vinyl Detached Garage Dining Room Cathedral Ceiling(s)
One Car Eat In Kitchen Fireplace(s)
Laundry/Utility Room Storage Attic Wall to Wall Carpet