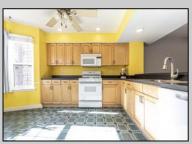

## **COMMENTS**

SMITHVILLE NEW LISTING ALERT!!! This 3 bedrooms, 2.5 bathrooms end unit overlooking Lake Victoria fulfills your desire for privacy & serenity. The main level showcases a seamless layout - starting with an inviting foyer, that opens into your functional kitchen with eat-in area, offering ample cabinet storage and appliances. The bright dining room with recessed lighting and storage, flows effortlessly into a spacious living area featuring a fireplace and views of the private patio facing the lake. Upstairs you will find a wonderful master suite w/ walk-in closet and cathedral ceilings. Two additional bedrooms and full bathroom are also on the second floor. A dedicated laundry area, equipped with a washer and dryer, and 1-car detached garage adds to the home\'s functionality. Close to transportation, Smithville Village, and shops. Don\'t miss the opportunity to own this spacious, end-unit townhouse in a prime location!