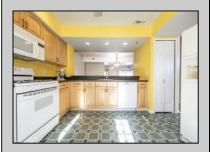

## **COMMENTS**

SMITHVILLE NEW LISTING ALERT!!! This 3 bedrooms, 2.5 bathrooms end unit overlooking Lake Victoria fulfills your desire for privacy & serenity. The main level showcases a seamless layout - starting with an inviting foyer, that opens into your functional kitchen with eat-in area, offering ample cabinet storage and appliances. The bright dining room with recessed lighting and storage, flows effortlessly into a spacious living area featuring a fireplace and views of the private patio facing the lake. Upstairs you will find a wonderful master suite w/ walk-in closet and cathedral ceilings. Two additional bedrooms and full bathroom are also on the second floor. A dedicated laundry area, equipped with a washer and dryer, and 1-car detached garage adds to the home\'s functionality. Close to transportation, Smithville Village, and shops. Don\'t miss the opportunity to own this spacious, end-unit townhouse in a prime location!