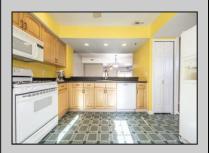

## **COMMENTS**

SMITHVILLE NEW LISTING ALERT!!! This 3 bedrooms, 2.5 bathrooms end unit overlooking Lake Victoria fulfills your desire for privacy & serenity. The main level showcases a seamless layout - starting with an inviting foyer, that opens into your functional kitchen with eat-in area, offering ample cabinet storage and appliances. The bright dining room with recessed lighting and storage, flows effortlessly into a spacious living area featuring a fireplace and views of the private patio facing the lake. Upstairs you will find a wonderful master suite w/ walk-in closet and cathedral ceilings. Two additional bedrooms and full bathroom are also on the second floor. A dedicated laundry area, equipped with a washer and dryer, and 1-car detached garage adds to the home\'s functionality. Close to transportation, Smithville Village, and shops. Don\'t miss the opportunity to own this spacious, end-unit townhouse in a prime location!

## PROPERTY DETAILS

|          | PROPE           | RTY DETAILS          |                      |
|----------|-----------------|----------------------|----------------------|
| Exterior | ParkingGarage   | OtherRooms           | InteriorFeatures     |
| Vinyl    | Detached Garage | Dining Room          | Cathedral Ceiling(s) |
|          | One Car         | Eat In Kitchen       | Fireplace(s)         |
|          |                 | Laundry/Utility Room | Pets Allowed         |
|          |                 | Storage Attic        | Wall to Wall Carpet  |