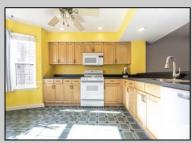

## **COMMENTS**

SMITHVILLE NEW LISTING ALERT!!! This 3 bedrooms, 2.5 bathrooms end unit overlooking Lake Victoria fulfills your desire for privacy & serenity. The main level showcases a seamless layout - starting with an inviting foyer, that opens into your functional kitchen with eat-in area, offering ample cabinet storage and appliances. The bright dining room with recessed lighting and storage, flows effortlessly into a spacious living area featuring a fireplace and views of the private patio facing the lake. Upstairs you will find a wonderful master suite w/ walk-in closet and cathedral ceilings. Two additional bedrooms and full bathroom are also on the second floor. A dedicated laundry area, equipped with a washer and dryer, and 1-car detached garage adds to the home\'s functionality. Close to transportation, Smithville Village, and shops. Don\'t miss the opportunity to own this spacious, end-unit townhouse in a prime location!