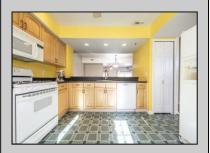

## **COMMENTS**

SMITHVILLE NEW LISTING ALERT!!! This 3 bedrooms, 2.5 bathrooms end unit overlooking Lake Victoria fulfills your desire for privacy & serenity. The main level showcases a seamless layout - starting with an inviting foyer, that opens into your functional kitchen with eat-in area, offering ample cabinet storage and appliances. The bright dining room with recessed lighting and storage, flows effortlessly into a spacious living area featuring a fireplace and views of the private patio facing the lake. Upstairs you will find a wonderful master suite w/ walk-in closet and cathedral ceilings. Two additional bedrooms and full bathroom are also on the second floor. A dedicated laundry area, equipped with a washer and dryer, and 1-car detached garage adds to the home\'s functionality. Close to transportation, Smithville Village, and shops. Don\'t miss the opportunity to own this spacious, end-unit townhouse in a prime location!

|          | PROPE           | RTY DETAILS          |                      |
|----------|-----------------|----------------------|----------------------|
| Exterior | ParkingGarage   | OtherRooms           | InteriorFeatures     |
| Vinyl    | Detached Garage | Dining Room          | Cathedral Ceiling(s) |
|          | One Car         | Eat In Kitchen       | Fireplace(s)         |
|          |                 | Laundry/Utility Room | Pets Allowed         |
|          |                 | Storage Attic        | Wall to Wall Carpet  |