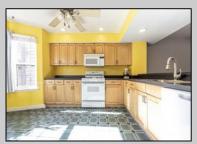

## **COMMENTS**

SMITHVILLE NEW LISTING ALERT!!! This 3 bedrooms, 2.5 bathrooms end unit overlooking Lake Victoria fulfills your desire for privacy & serenity. The main level showcases a seamless layout - starting with an inviting foyer, that opens into your functional kitchen with eat-in area, offering ample cabinet storage and appliances. The bright dining room with recessed lighting and storage, flows effortlessly into a spacious living area featuring a fireplace and views of the private patio facing the lake. Upstairs you will find a wonderful master suite w/ walk-in closet and cathedral ceilings. Two additional bedrooms and full bathroom are also on the second floor. A dedicated laundry area, equipped with a washer and dryer, and 1-car detached garage adds to the home\'s functionality. Close to transportation, Smithville Village, and shops. Don\'t miss the opportunity to own this spacious, end-unit townhouse in a prime location!