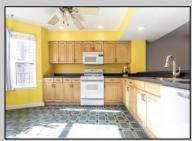

## **COMMENTS**

SMITHVILLE NEW LISTING ALERT!!! This 3 bedrooms, 2.5 bathrooms end unit overlooking Lake Victoria fulfills your desire for privacy & serenity. The main level showcases a seamless layout - starting with an inviting foyer, that opens into your functional kitchen with eat-in area, offering ample cabinet storage and appliances. The bright dining room with recessed lighting and storage, flows effortlessly into a spacious living area featuring a fireplace and views of the private patio facing the lake. Upstairs you will find a wonderful master suite w/ walk-in closet and cathedral ceilings. Two additional bedrooms and full bathroom are also on the second floor. A dedicated laundry area, equipped with a washer and dryer, and 1-car detached garage adds to the home\'s functionality. Close to transportation, Smithville Village, and shops. Don\'t miss the opportunity to own this spacious, end-unit townhouse in a prime location!