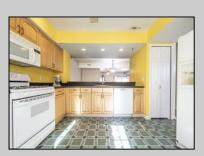

## **COMMENTS**

SMITHVILLE NEW LISTING ALERT!!! This 3 bedrooms, 2.5 bathrooms end unit overlooking Lake Victoria fulfills your desire for privacy & serenity. The main level showcases a seamless layout - starting with an inviting foyer, that opens into your functional kitchen with eat-in area, offering ample cabinet storage and appliances. The bright dining room with recessed lighting and storage, flows effortlessly into a spacious living area featuring a fireplace and views of the private patio facing the lake. Upstairs you will find a wonderful master suite w/ walk-in closet and cathedral ceilings. Two additional bedrooms and full bathroom are also on the second floor. A dedicated laundry area, equipped with a washer and dryer, and 1-car detached garage adds to the home\'s functionality. Close to transportation, Smithville Village, and shops. Don\'t miss the opportunity to own this spacious, end-unit townhouse in a prime location!

PROPERTY DETAILS ParkingGarage OtherRooms InteriorFeatures Exterior **Detached Garage** Dining Room Cathedral Ceiling(s) Vinyl One Car Eat In Kitchen Fireplace(s) Laundry/Utility Room Pets Allowed Storage Attic Wall to Wall Carpet