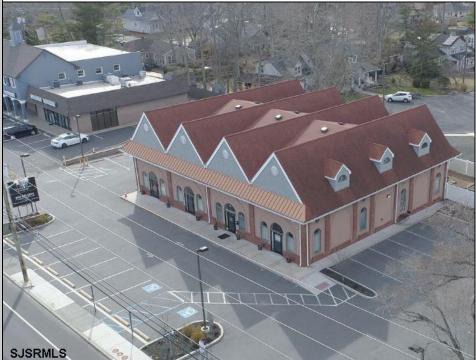

## COMMENTS

Fantastic Commercial Property with Long-Term Established Tenancy. Don't miss out on this incredible opportunity to own a premier commercial property in Northfield, currently leased to a beloved & well established local institution. This newly constructed building is in pristine condition (built in 2021), with the current tenant being the first tenant to thoughtfully customize the space to meet their needs. The property offers a spacious layout with ample parking, ensuring convenience for both staff and visitors including rear yard. Its prime location adds tremendous value, making it an ideal investment for the savvy buyer looking for a secure, longterm income stream. With a stable tenant in place and a high-demand area, this is a rare find that combines modern construction with an established, well-regarded business. Take advantage of this fantastic opportunity to own a piece of prime commercial real estate and enhance your investment portfolio. (The original layout was designed for 4 separate units) Just a Prime pristine investment property with a premier tenancy!! **PROPERTY DETAILS** 

Exterior Masonry Stucco

**OutsideFeatures** 

Fence

ParkingGarage 11 or More Spaces Off Street

InteriorFeatures 220 Volt Electricity Fire Sprinkler System Handicap Features Restroom Security System Smoke/Fire Alarm