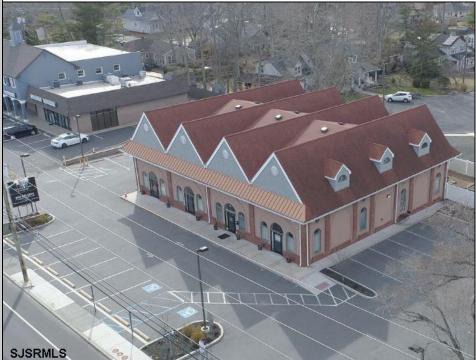

## COMMENTS

Fantastic Commercial Property with Long-Term Established Tenancy. Don't miss out on this incredible opportunity to own a premier commercial property in Northfield, currently leased to a beloved & well established local institution. This newly constructed building is in pristine condition (built in 2021), with the current tenant being the first tenant to thoughtfully customize the space to meet their needs. The property offers a spacious layout with ample parking, ensuring convenience for both staff and visitors including rear yard. Its prime location adds tremendous value, making it an ideal investment for the savvy buyer looking for a secure, longterm income stream. With a stable tenant in place and a high-demand area, this is a rare find that combines modern construction with an established, well-regarded business. Take advantage of this fantastic opportunity to own a piece of prime commercial real estate and enhance your investment portfolio. (The original layout was designed for 4 separate units) Just a Prime pristine investment property with a premier tenancy!!

Exterior Masonry Stucco

**PROPERTY DETAILS OutsideFeatures** 

Fence

ParkingGarage 11 or More Spaces Off Street

InteriorFeatures 220 Volt Electricity Fire Sprinkler System Handicap Features Restroom Security System Smoke/Fire Alarm