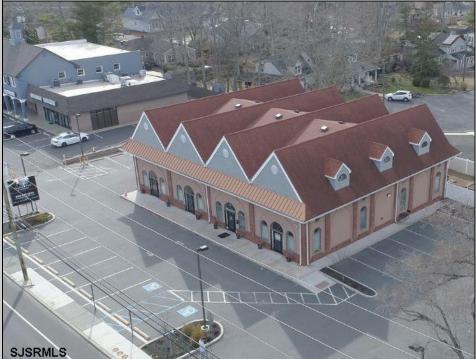

## COMMENTS

Fantastic Commercial Property with Long-Term Established Tenancy. Don't miss out on this incredible opportunity to own a premier commercial property in Northfield, currently leased to a beloved & well established local institution. This newly constructed building is in pristine condition (built in 2021), with the current tenant being the first tenant to thoughtfully customize the space to meet their needs. The property offers a spacious layout with ample parking, ensuring convenience for both staff and visitors including rear yard. Its prime location adds tremendous value, making it an ideal investment for the savvy buyer looking for a secure, longterm income stream. With a stable tenant in place and a high-demand area, this is a rare find that combines modern construction with an established, well-regarded business. Take advantage of this fantastic opportunity to own a piece of prime commercial real estate and enhance your investment portfolio. (The original layout was designed for 4 separate units) Just a Prime pristine investment property with a premier tenancy!! **PROPERTY DETAILS** 

Exterior Masonry Stucco

**OutsideFeatures** Off Street

Fence

ParkingGarage 11 or More Spaces

InteriorFeatures 220 Volt Electricity Fire Sprinkler System Handicap Features Restroom Security System Smoke/Fire Alarm