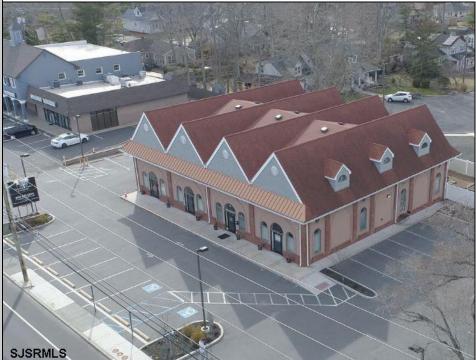

## COMMENTS

Fantastic Commercial Property with Long-Term Established Tenancy. Don't miss out on this incredible opportunity to own a premier commercial property in Northfield, currently leased to a beloved & well established local institution. This newly constructed building is in pristine condition (built in 2021), with the current tenant being the first tenant to thoughtfully customize the space to meet their needs. The property offers a spacious layout with ample parking, ensuring convenience for both staff and visitors including rear yard. Its prime location adds tremendous value, making it an ideal investment for the savvy buyer looking for a secure, longterm income stream. With a stable tenant in place and a high-demand area, this is a rare find that combines modern construction with an established, well-regarded business. Take advantage of this fantastic opportunity to own a piece of prime commercial real estate and enhance your investment portfolio. (The original layout was designed for 4 separate units) Just a Prime pristine investment property with a premier tenancy!! **PROPERTY DETAILS** 

Exterior Masonry Stucco

Fence

**OutsideFeatures** Off Street

ParkingGarage 11 or More Spaces

InteriorFeatures 220 Volt Electricity Fire Sprinkler System Handicap Features Restroom Security System Smoke/Fire Alarm