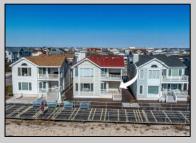

## **COMMENTS**

Here\'s your opportunity to own a Beachfront AND Boardwalk front condo!! Located just off the 18th Street Beach/Boardwalk entrance in the desired Gold Coast of Ocean City NJ. This first floor condo features three spacious bedroom, two full baths and a half bath. Entering through the front door, you're immediately drawn to the beautiful view of the water on your right. This Great Room layout features a large living area complete with gas fireplace, dining area with panoramic views and a slider door going out to the covered side fiberglass deck that also spills down to the expansive rear sun-deck. The Kitchen is an open concept with some counter seating. The first bedroom on your right has a queen bed an also features a half bath. Going up a few short steps is a full bath on the left. The second bedroom is generous in size and hosts two single beds. The master bedroom has an ensuite private bathroom and a king bed. There is a private enclosed outside shower, a one care attached garage with room for some storage and a parking pad for one more car behind the garage off the alley. Property is currently used as an investment property with 2025 Summer leases in place. No more long walks or trying to find parking to get to the beach or the boardwalk!! This is the opportunity you\'ve been waiting for!! Easy to see! Call today for your private showing!