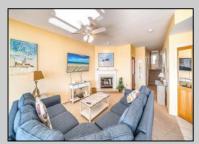

## **COMMENTS**

Here\'s your opportunity to own a Beachfront AND Boardwalk front condo!! Located just off the 18th Street Beach/Boardwalk entrance in the desired Gold Coast of Ocean City NJ. This first floor condo features three spacious bedroom, two full baths and a half bath. Entering through the front door, you're immediately drawn to the beautiful view of the water on your right. This Great Room layout features a large living area complete with gas fireplace, dining area with panoramic views and a slider door going out to the covered side fiberglass deck that also spills down to the expansive rear sun-deck. The Kitchen is an open concept with some counter seating. The first bedroom on your right has a queen bed an also features a half bath. Going up a few short steps is a full bath on the left. The second bedroom is generous in size and hosts two single beds. The master bedroom has an ensuite private bathroom and a king bed. There is a private enclosed outside shower, a one care attached garage with room for some storage and a parking pad for one more car behind the garage off the alley. Property is currently used as an investment property with 2025 Summer leases in place. No more long walks or trying to find parking to get to the beach or the boardwalk!! This is the opportunity you\'ve been waiting for!! Easy to see! Call today for your private showing!