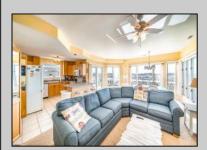

## **COMMENTS**

Here\'s your opportunity to own a Beachfront AND Boardwalk front condo!! Located just off the 18th Street Beach/Boardwalk entrance in the desired Gold Coast of Ocean City NJ. This first floor condo features three spacious bedroom, two full baths and a half bath. Entering through the front door, you're immediately drawn to the beautiful view of the water on your right. This Great Room layout features a large living area complete with gas fireplace, dining area with panoramic views and a slider door going out to the covered side fiberglass deck that also spills down to the expansive rear sun-deck. The Kitchen is an open concept with some counter seating. The first bedroom on your right has a queen bed an also features a half bath. Going up a few short steps is a full bath on the left. The second bedroom is generous in size and hosts two single beds. The master bedroom has an ensuite private bathroom and a king bed. There is a private enclosed outside shower, a one care attached garage with room for some storage and a parking pad for one more car behind the garage off the alley. Property is currently used as an investment property with 2025 Summer leases in place. No more long walks or trying to find parking to get to the beach or the boardwalk!! This is the opportunity you\'ve been waiting for!! Easy to see! Call today for your private showing!