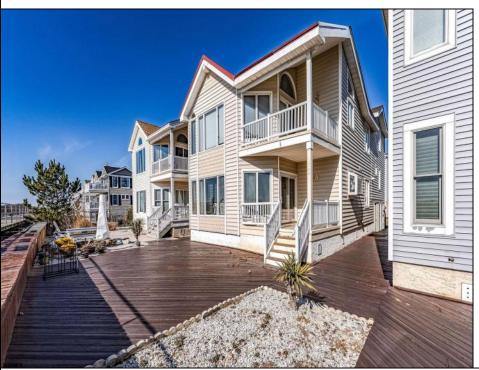

## **COMMENTS**

Here\'s your opportunity to own a Beachfront AND Boardwalk front condo!! Located just off the 18th Street Beach/Boardwalk entrance in the desired Gold Coast of Ocean City NJ. This first floor condo features three spacious bedroom, two full baths and a half bath. Entering through the front door, you're immediately drawn to the beautiful view of the water on your right. This Great Room layout features a large living area complete with gas fireplace, dining area with panoramic views and a slider door going out to the covered side fiberglass deck that also spills down to the expansive rear sun-deck. The Kitchen is an open concept with some counter seating. The first bedroom on your right has a queen bed an also features a half bath. Going up a few short steps is a full bath on the left. The second bedroom is generous in size and hosts two single beds. The master bedroom has an ensuite private bathroom and a king bed. There is a private enclosed outside shower, a one care attached garage with room for some storage and a parking pad for one more car behind the garage off the alley. Property is currently used as an investment property with 2025 Summer leases in place. No more long walks or trying to find parking to get to the beach or the boardwalk!! This is the opportunity you\'ve been waiting for!! Easy to see! Call today for your private showing!