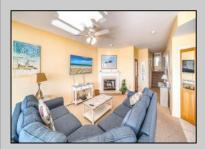

## **COMMENTS**

Here\'s your opportunity to own a Beachfront AND Boardwalk front condo!! Located just off the 18th Street Beach/Boardwalk entrance in the desired Gold Coast of Ocean City NJ. This first floor condo features three spacious bedroom, two full baths and a half bath. Entering through the front door, you're immediately drawn to the beautiful view of the water on your right. This Great Room layout features a large living area complete with gas fireplace, dining area with panoramic views and a slider door going out to the covered side fiberglass deck that also spills down to the expansive rear sun-deck. The Kitchen is an open concept with some counter seating. The first bedroom on your right has a queen bed an also features a half bath. Going up a few short steps is a full bath on the left. The second bedroom is generous in size and hosts two single beds. The master bedroom has an ensuite private bathroom and a king bed. There is a private enclosed outside shower, a one care attached garage with room for some storage and a parking pad for one more car behind the garage off the alley. Property is currently used as an investment property with 2025 Summer leases in place. No more long walks or trying to find parking to get to the beach or the boardwalk!! This is the opportunity you\'ve been waiting for!! Easy to see! Call today for your private showing!