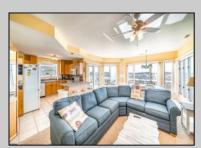

## **COMMENTS**

Here\'s your opportunity to own a Beachfront AND Boardwalk front condo!! Located just off the 18th Street Beach/Boardwalk entrance in the desired Gold Coast of Ocean City NJ. This first floor condo features three spacious bedroom, two full baths and a half bath. Entering through the front door, you're immediately drawn to the beautiful view of the water on your right. This Great Room layout features a large living area complete with gas fireplace, dining area with panoramic views and a slider door going out to the covered side fiberglass deck that also spills down to the expansive rear sun-deck. The Kitchen is an open concept with some counter seating. The first bedroom on your right has a queen bed an also features a half bath. Going up a few short steps is a full bath on the left. The second bedroom is generous in size and hosts two single beds. The master bedroom has an ensuite private bathroom and a king bed. There is a private enclosed outside shower, a one care attached garage with room for some storage and a parking pad for one more car behind the garage off the alley. Property is currently used as an investment property with 2025 Summer leases in place. No more long walks or trying to find parking to get to the beach or the boardwalk!! This is the opportunity you\'ve been waiting for!! Easy to see! Call today for your private showing!