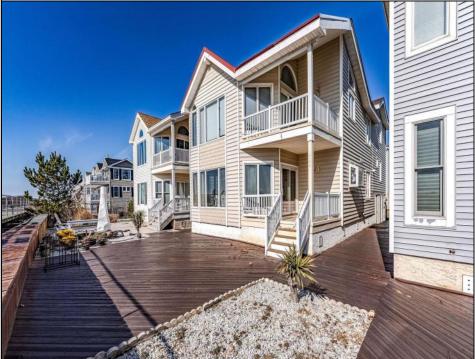

## **COMMENTS**

Here\'s your opportunity to own a Beachfront AND Boardwalk front condo!! Located just off the 18th Street Beach/Boardwalk entrance in the desired Gold Coast of Ocean City NJ. This first floor condo features three spacious bedroom, two full baths and a half bath. Entering through the front door, you're immediately drawn to the beautiful view of the water on your right. This Great Room layout features a large living area complete with gas fireplace, dining area with panoramic views and a slider door going out to the covered side fiberglass deck that also spills down to the expansive rear sun-deck. The Kitchen is an open concept with some counter seating. The first bedroom on your right has a queen bed an also features a half bath. Going up a few short steps is a full bath on the left. The second bedroom is generous in size and hosts two single beds. The master bedroom has an ensuite private bathroom and a king bed. There is a private enclosed outside shower, a one care attached garage with room for some storage and a parking pad for one more car behind the garage off the alley. Property is currently used as an investment property with 2025 Summer leases in place. No more long walks or trying to find parking to get to the beach or the boardwalk!! This is the opportunity you\'ve been waiting for!! Easy to see! Call today for your private showing!