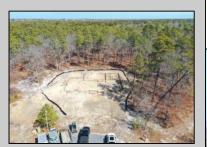

## **COMMENTS**

\*\*\*PORT REPUBLIC NEW LISTING ALERT\*\*\*12.6 ACRE BUILDABLE LOT @ END OF CUL-DE-SAC\*\*\*PERC TEST DONE\*\*\*SEPTIC(5 BEDROOM) & HOME PLANS APPROVED & PERMIT READY\*\*\*NATURAL GAS, ELECTRIC & CABLE READY\*\*\* Build your dream home on this stunning slice of paradise! Nestled at the end of a quiet cul-de-sac street, you will find this supremely tranquil 12.6 acre lot! One of Port Republics newest streets, it is a rarity to find natural gas, a huge bonus for efficiency! This lot is immersed with wildlife & beauty, which is nearly impossible to replicate with the lack of property available!