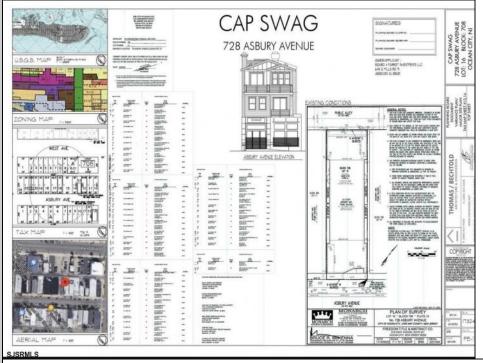

## 728 Asbury Ocean City, NJ 08226

## COMMENTS

PRIME MIXED-USE DEVELOPMENT OPPORTUNITY ON ASBURY AVE! This rare mixed-use property offers a blank canvas for your vision in the heart of Ocean City\'s bustling Asbury Ave. This project comes shovel ready. With city-approved plans in hand, this property is set for transformation into a dynamic space featuring: - Two residential living units, ideal for vacationers or year-round residents (1800sq ft and 1700sq ft) -Ground level commercial space. perfect for retail or restaurant (1600sq ft) -Shared rooftop deck. Offering expansive views and a unique outdoor amenity for residents and tenants. -Plans include city approved architectural plan.