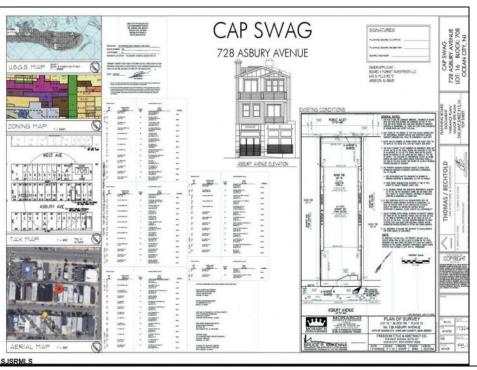

## **COMMENTS**

PRIME MIXED-USE DEVELOPMENT OPPORTUNITY ON ASBURY AVE! This rare mixed-use property offers a blank canvas for your vision in the heart of Ocean City\'s bustling Asbury Ave. This project comes shovel ready. With city-approved plans in hand, this property is set for transformation into a dynamic space featuring: - Two residential living units, ideal for vacationers or year-round residents (1800sq ft and 1700sq ft) -Ground level commercial space. perfect for retail or restaurant (1600sq ft) -Shared rooftop deck. Offering expansive views and a unique outdoor amenity for residents and tenants. -Plans include city approved architectural plan.