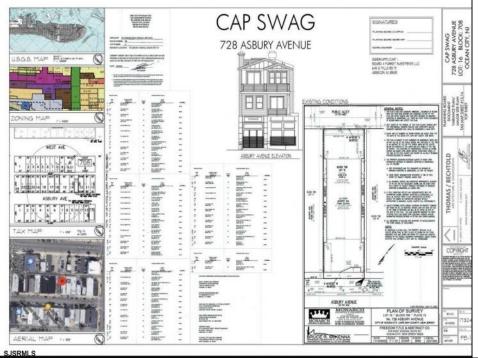

## 728 Asbury Ocean City, NJ 08226

Asking \$1,150,000.00

## **COMMENTS**

PRIME MIXED-USE DEVELOPMENT OPPORTUNITY ON ASBURY AVE! This rare mixed-use property offers a blank canvas for your vision in the heart of Ocean City\'s bustling Asbury Ave. This project comes shovel ready. With city-approved plans in hand, this property is set for transformation into a dynamic space featuring: - Two residential living units, ideal for vacationers or year-round residents (1800sq ft and 1700sq ft) -Ground level commercial space. perfect for retail or restaurant (1600sq ft) -Shared rooftop deck. Offering expansive views and a unique outdoor amenity for residents and tenants. -Plans include city approved architectural plan.

**PROPERTY DETAILS** 

OutsideFeatures ParkingGarage Heating Cooling Deck Two Car Forced Air Central Sidewalks Gas-Natural HotWater Water Sewer Public **Public Sewer** Gas

Ask for Domenic Ballerini Berger Realty Inc 3160 Asbury Avenue, Ocean City Call: 609-399-0076 Email to: dvb@bergerrealty.com