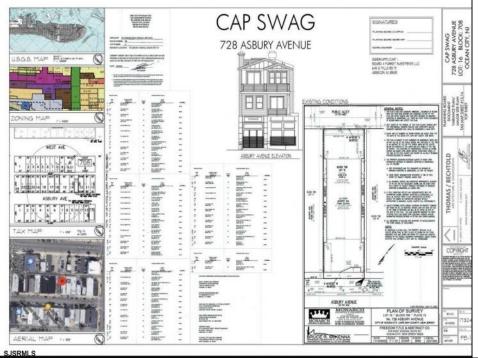

## 728 Asbury Ocean City, NJ 08226

Asking \$1,150,000.00

## **COMMENTS**

PRIME MIXED-USE DEVELOPMENT OPPORTUNITY ON ASBURY AVE! This rare mixed-use property offers a blank canvas for your vision in the heart of Ocean City\'s bustling Asbury Ave. This project comes shovel ready. With city-approved plans in hand, this property is set for transformation into a dynamic space featuring: - Two residential living units, ideal for vacationers or year-round residents (1800sq ft and 1700sq ft) -Ground level commercial space, perfect for retail or restaurant (1600sq ft) -Shared rooftop deck. Offering expansive views and a unique outdoor amenity for residents and tenants. -Plans include city approved architectural plan. PROPERTY DETAILS