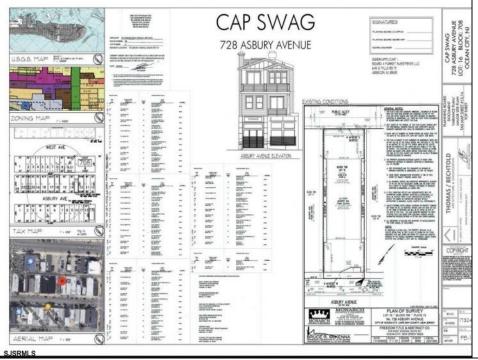

## COMMENTS

PRIME MIXED-USE DEVELOPMENT OPPORTUNITY ON ASBURY AVE! This rare mixed-use property offers a blank canvas for your vision in the heart of Ocean City\'s bustling Asbury Ave. This project comes shovel ready. With city-approved plans in hand, this property is set for transformation into a dynamic space featuring: - Two residential living units, ideal for vacationers or year-round residents (1800sq ft and 1700sq ft) -Ground level commercial space. perfect for retail or restaurant (1600sq ft) -Shared rooftop deck. Offering expansive views and a unique outdoor amenity for residents and tenants. -Plans include city approved architectural plan.