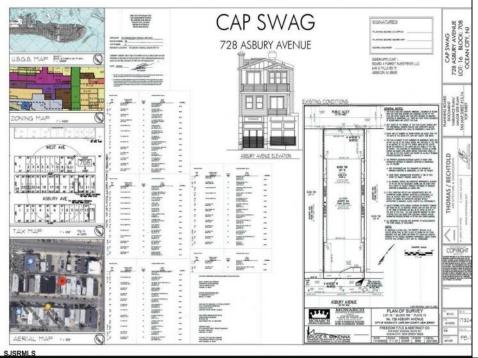

## **COMMENTS**

PRIME MIXED-USE DEVELOPMENT OPPORTUNITY ON ASBURY AVE! This rare mixed-use property offers a blank canvas for your vision in the heart of Ocean City\'s bustling Asbury Ave. This project comes shovel ready. With city-approved plans in hand, this property is set for transformation into a dynamic space featuring: - Two residential living units, ideal for vacationers or year-round residents (1800sq ft and 1700sq ft) -Ground level commercial space. perfect for retail or restaurant (1600sq ft) -Shared rooftop deck. Offering expansive views and a unique outdoor amenity for residents and tenants. -Plans include city approved architectural plan.