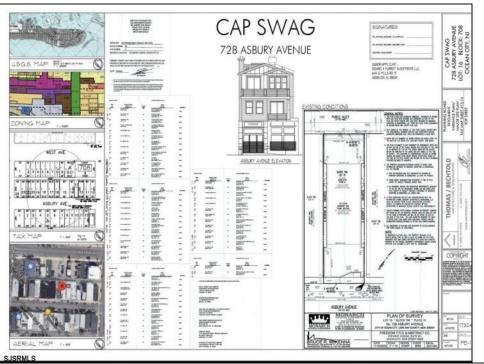

## **COMMENTS**

PRIME MIXED-USE DEVELOPMENT OPPORTUNITY ON ASBURY AVE! This rare mixed-use property offers a blank canvas for your vision in the heart of Ocean City\'s bustling Asbury Ave. This project comes shovel ready. With city-approved plans in hand, this property is set for transformation into a dynamic space featuring: - Two residential living units, ideal for vacationers or year-round residents (1800sq ft and 1700sq ft) -Ground level commercial space. perfect for retail or restaurant (1600sq ft) -Shared rooftop deck. Offering expansive views and a unique outdoor amenity for residents and tenants. -Plans include city approved architectural plan.