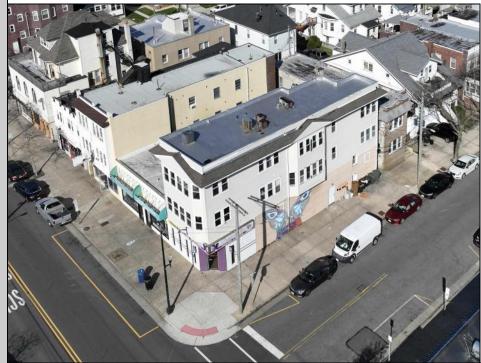

## 4209 Unit 2 Ventnor Atlantic City, NJ 08401

Asking \$297,000.00

## COMMENTS

You\'II LOVE this very nice & spacious 2nd floor condo only two blocks to Atlantic City\'s beautiful BEACH and Boardwalk! Located in the Chelsea area of AC and close to Ventnor, this condo is conveniently close to the Richmond Ave School, restaurants, shopping, Casinos, Stockton University and more. Bright & modern interior features laminate flooring, 4 bedrooms, 2 beautifully tiled bathrooms, and an open living room/kitchen with plenty of windows for an abundance of natural sunlight. Property is currently set up as a 3 bedroom, the master bedroom that has private full bathroom, full size closet, and front loading stackable washer and dryer, is currently being used as a dining room. Also, public transportation avail on the street. Lowest priced 4 bedroom condo on the market ,priced to sell!