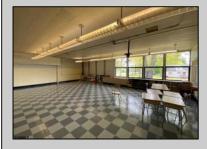

## **COMMENTS**

50,000 SQ FT IS AVAILABLE IMMEDIATELY FOR SALE. LOCATED ON 8.67 ACRES. 3 BUILDINGS: 1. 22,800 SQ FT 3 STORY FRONT BUILDING. 2. 4,680 SIDE BUILDING. 3. 22,500 SQ FT REAR BUILDING. GREAT FOR OFFICES, RETAIL, SCHOOL, PROFESSIONAL, WAREHOUSE, STORAGE FACILITY, FITNESS CENTER, DAY CARE FACILITY AND MUCH MORE! PARKING FOR 100+ CARS. AVAILABLE IMMEDIATELY.