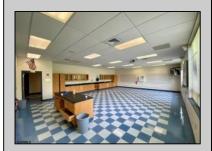

## **COMMENTS**

50,000 SQ FT IS AVAILABLE IMMEDIATELY FOR SALE. LOCATED ON 8.67 ACRES. 3 BUILDINGS: 1. 22,800 SQ FT 3 STORY FRONT BUILDING. 2. 4,680 SIDE BUILDING. 3. 22,500 SQ FT REAR BUILDING. GREAT FOR OFFICES, RETAIL, SCHOOL, PROFESSIONAL, WAREHOUSE, STORAGE FACILITY, FITNESS CENTER, DAY CARE FACILITY AND MUCH MORE! PARKING FOR 100+ CARS. AVAILABLE IMMEDIATELY.

| PROPERTY DETAI | 18 |
|----------------|----|

OutsideFeatures Exterior Brick Recreation Facilities Storage Building

ParkingGarage 11 or More Spaces Off Street Paved

InteriorFeatures 220 Volt Electricity 440 Volt Electricity Fire Sprinkler System Restroom Security System Smoke/Fire Alarm