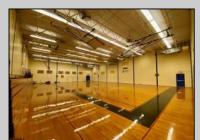

## **COMMENTS**

50,000 SQ FT IS AVAILABLE IMMEDIATELY FOR SALE. LOCATED ON 8.67 ACRES. 3 BUILDINGS: 1. 22,800 SQ FT 3 STORY FRONT BUILDING. 2. 4,680 SIDE BUILDING. 3. 22,500 SQ FT REAR BUILDING. GREAT FOR OFFICES, RETAIL, SCHOOL, PROFESSIONAL, WAREHOUSE, STORAGE FACILITY, FITNESS CENTER, DAY CARE FACILITY AND MUCH MORE! PARKING FOR 100+ CARS. AVAILABLE IMMEDIATELY.