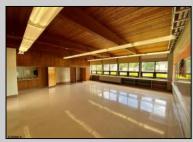

## **COMMENTS**

50,000 SQ FT IS AVAILABLE IMMEDIATELY FOR SALE. LOCATED ON 8.67 ACRES. 3 BUILDINGS: 1. 22,800 SQ FT 3 STORY FRONT BUILDING. 2. 4,680 SIDE BUILDING. 3. 22,500 SQ FT REAR BUILDING. GREAT FOR OFFICES, RETAIL, SCHOOL, PROFESSIONAL, WAREHOUSE, STORAGE FACILITY, FITNESS CENTER, DAY CARE FACILITY AND MUCH MORE! PARKING FOR 100+ CARS. AVAILABLE IMMEDIATELY.

| PROPERTY DETAI | 18 |
|----------------|----|

OutsideFeatures Exterior Brick Recreation Facilities Storage Building

ParkingGarage 11 or More Spaces Off Street Paved

InteriorFeatures 220 Volt Electricity 440 Volt Electricity Fire Sprinkler System Restroom Security System Smoke/Fire Alarm