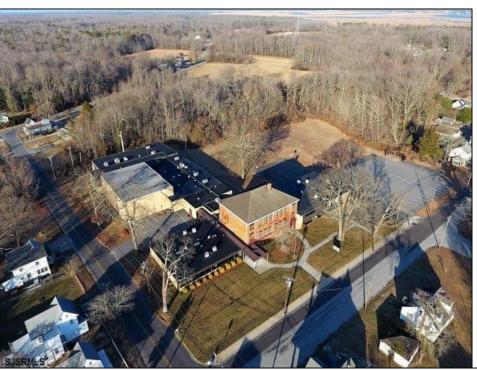

## **COMMENTS**

50,000 SQ FT IS AVAILABLE IMMEDIATELY FOR SALE. LOCATED ON 8.67 ACRES. 3 BUILDINGS: 1. 22,800 SQ FT 3 STORY FRONT BUILDING. 2. 4,680 SIDE BUILDING. 3. 22,500 SQ FT REAR BUILDING. GREAT FOR OFFICES, RETAIL, SCHOOL, PROFESSIONAL, WAREHOUSE, STORAGE FACILITY, FITNESS CENTER, DAY CARE FACILITY AND MUCH MORE! PARKING FOR 100+ CARS. AVAILABLE IMMEDIATELY.