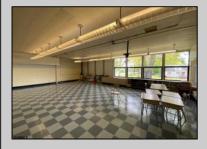

## **COMMENTS**

50,000 SQ FT IS AVAILABLE IMMEDIATELY FOR SALE. LOCATED ON 8.67 ACRES. 3 BUILDINGS: 1. 22,800 SQ FT 3 STORY FRONT BUILDING. 2. 4,680 SIDE BUILDING. 3. 22,500 SQ FT REAR BUILDING. GREAT FOR OFFICES, RETAIL, SCHOOL, PROFESSIONAL, WAREHOUSE, STORAGE FACILITY, FITNESS CENTER, DAY CARE FACILITY AND MUCH MORE! PARKING FOR 100+ CARS. AVAILABLE IMMEDIATELY.

| PRO | OPERTY | DETAIL | _S |
|-----|--------|--------|----|

OutsideFeatures Exterior Brick Recreation Facilities Storage Building

ParkingGarage 11 or More Spaces Off Street Paved

InteriorFeatures 220 Volt Electricity 440 Volt Electricity Fire Sprinkler System Restroom Security System