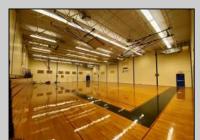

## **COMMENTS**

50,000 SQ FT IS AVAILABLE IMMEDIATELY FOR SALE. LOCATED ON 8.67 ACRES. 3 BUILDINGS: 1. 22,800 SQ FT 3 STORY FRONT BUILDING. 2. 4,680 SIDE BUILDING. 3. 22,500 SQ FT REAR BUILDING. GREAT FOR OFFICES, RETAIL, SCHOOL, PROFESSIONAL, WAREHOUSE, STORAGE FACILITY, FITNESS CENTER, DAY CARE FACILITY AND MUCH MORE! PARKING FOR 100+ CARS. AVAILABLE IMMEDIATELY.

| PRO | OPERTY | DETAIL | _S |
|-----|--------|--------|----|

OutsideFeatures Exterior Brick Recreation Facilities Storage Building

ParkingGarage 11 or More Spaces Off Street Paved

InteriorFeatures 220 Volt Electricity 440 Volt Electricity Fire Sprinkler System Restroom Security System