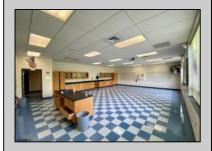

## **COMMENTS**

50,000 SQ FT IS AVAILABLE IMMEDIATELY FOR SALE. LOCATED ON 8.67 ACRES. 3 BUILDINGS: 1. 22,800 SQ FT 3 STORY FRONT BUILDING. 2. 4,680 SIDE BUILDING. 3. 22,500 SQ FT REAR BUILDING. GREAT FOR OFFICES, RETAIL, SCHOOL, PROFESSIONAL, WAREHOUSE, STORAGE FACILITY, FITNESS CENTER, DAY CARE FACILITY AND MUCH MORE! PARKING FOR 100+ CARS. AVAILABLE IMMEDIATELY.

| PRO | OPERTY | DETAIL | _S |
|-----|--------|--------|----|

OutsideFeatures Exterior Brick Recreation Facilities Storage Building

ParkingGarage 11 or More Spaces Off Street Paved

InteriorFeatures 220 Volt Electricity 440 Volt Electricity Fire Sprinkler System Restroom Security System