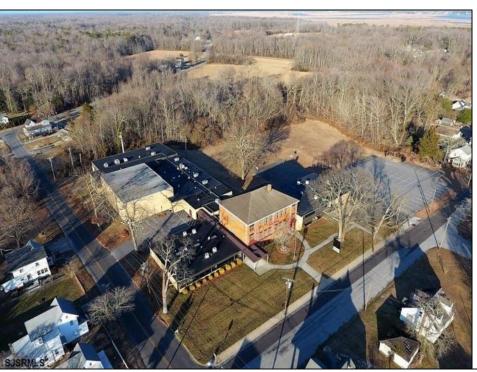

## **COMMENTS**

50,000 SQ FT IS AVAILABLE IMMEDIATELY FOR SALE. LOCATED ON 8.67 ACRES. 3 BUILDINGS: 1. 22,800 SQ FT 3 STORY FRONT BUILDING. 2. 4,680 SIDE BUILDING. 3. 22,500 SQ FT REAR BUILDING. GREAT FOR OFFICES, RETAIL, SCHOOL, PROFESSIONAL, WAREHOUSE, STORAGE FACILITY, FITNESS CENTER, DAY CARE FACILITY AND MUCH MORE! PARKING FOR 100+ CARS. AVAILABLE IMMEDIATELY.