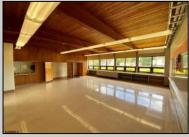

## **COMMENTS**

50,000 SQ FT IS AVAILABLE IMMEDIATELY FOR SALE. LOCATED ON 8.67 ACRES. 3 BUILDINGS: 1. 22,800 SQ FT 3 STORY FRONT BUILDING. 2. 4,680 SIDE BUILDING. 3. 22,500 SQ FT REAR BUILDING. GREAT FOR OFFICES, RETAIL, SCHOOL, PROFESSIONAL, WAREHOUSE, STORAGE FACILITY, FITNESS CENTER, DAY CARE FACILITY AND MUCH MORE! PARKING FOR 100+ CARS. AVAILABLE IMMEDIATELY.

| PRO | OPERTY | DETAIL | _S |
|-----|--------|--------|----|

OutsideFeatures Exterior Brick Recreation Facilities Storage Building

ParkingGarage 11 or More Spaces Off Street Paved

InteriorFeatures 220 Volt Electricity 440 Volt Electricity Fire Sprinkler System Restroom Security System