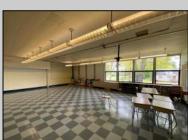

## COMMENTS

50,000 SQ FT IS AVAILABLE IMMEDIATELY FOR SALE. LOCATED ON 8.67 ACRES. 3 BUILDINGS: 1. 22,800 SQ FT 3 STORY FRONT BUILDING. 2. 4,680 SIDE BUILDING. 3. 22,500 SQ FT REAR BUILDING. GREAT FOR OFFICES, RETAIL, SCHOOL, PROFESSIONAL, WAREHOUSE, STORAGE FACILITY, FITNESS CENTER, DAY CARE FACILITY AND MUCH MORE! PARKING FOR 100+ CARS. AVAILABLE IMMEDIATELY. PROPERTY DETAILS