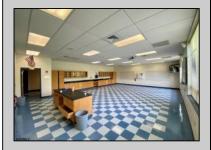

## **COMMENTS**

50,000 SQ FT IS AVAILABLE IMMEDIATELY FOR SALE. LOCATED ON 8.67 ACRES. 3 BUILDINGS: 1. 22,800 SQ FT 3 STORY FRONT BUILDING. 2. 4,680 SIDE BUILDING. 3. 22,500 SQ FT REAR BUILDING. GREAT FOR OFFICES, RETAIL, SCHOOL, PROFESSIONAL, WAREHOUSE, STORAGE FACILITY, FITNESS CENTER, DAY CARE FACILITY AND MUCH MORE! PARKING FOR 100+ CARS. AVAILABLE IMMEDIATELY.