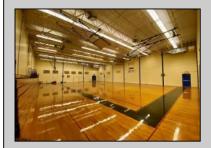

## **COMMENTS**

50,000 SQ FT IS AVAILABLE IMMEDIATELY FOR SALE. LOCATED ON 8.67 ACRES. 3 BUILDINGS: 1. 22,800 SQ FT 3 STORY FRONT BUILDING. 2. 4,680 SIDE BUILDING. 3. 22,500 SQ FT REAR BUILDING. GREAT FOR OFFICES, RETAIL, SCHOOL, PROFESSIONAL, WAREHOUSE, STORAGE FACILITY, FITNESS CENTER, DAY CARE FACILITY AND MUCH MORE! PARKING FOR 100+ CARS. AVAILABLE IMMEDIATELY.