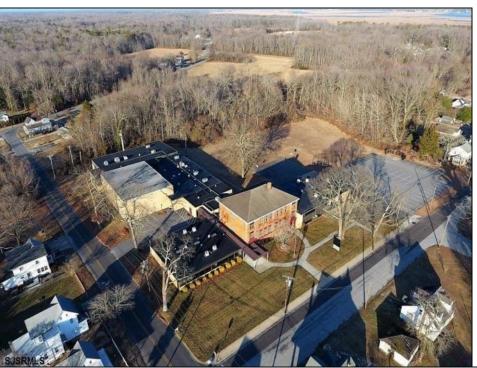

## **COMMENTS**

50,000 SQ FT IS AVAILABLE IMMEDIATELY FOR SALE. LOCATED ON 8.67 ACRES. 3 BUILDINGS: 1. 22,800 SQ FT 3 STORY FRONT BUILDING. 2. 4,680 SIDE BUILDING. 3. 22,500 SQ FT REAR BUILDING. GREAT FOR OFFICES, RETAIL, SCHOOL, PROFESSIONAL, WAREHOUSE, STORAGE FACILITY, FITNESS CENTER, DAY CARE FACILITY AND MUCH MORE! PARKING FOR 100+ CARS. AVAILABLE IMMEDIATELY.