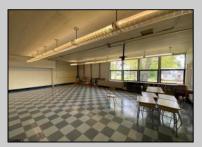

## **COMMENTS**

50,000 SQ FT IS AVAILABLE IMMEDIATELY FOR SALE. LOCATED ON 8.67 ACRES. 3 BUILDINGS: 1. 22,800 SQ FT 3 STORY FRONT BUILDING. 2. 4,680 SIDE BUILDING. 3. 22,500 SQ FT REAR BUILDING. GREAT FOR OFFICES, RETAIL, SCHOOL, PROFESSIONAL, WAREHOUSE, STORAGE FACILITY, FITNESS CENTER, DAY CARE FACILITY AND MUCH MORE! PARKING FOR 100+ CARS. AVAILABLE IMMEDIATELY.