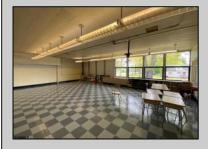

## **COMMENTS**

50,000 SQ FT IS AVAILABLE IMMEDIATELY FOR SALE. LOCATED ON 8.67 ACRES. 3 BUILDINGS: 1. 22,800 SQ FT 3 STORY FRONT BUILDING. 2. 4,680 SIDE BUILDING. 3. 22,500 SQ FT REAR BUILDING. GREAT FOR OFFICES, RETAIL, SCHOOL, PROFESSIONAL, WAREHOUSE, STORAGE FACILITY, FITNESS CENTER, DAY CARE FACILITY AND MUCH MORE! PARKING FOR 100+ CARS. AVAILABLE IMMEDIATELY.