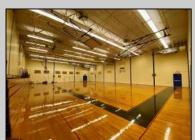

## **COMMENTS**

50,000 SQ FT IS AVAILABLE IMMEDIATELY FOR SALE. LOCATED ON 8.67 ACRES. 3 BUILDINGS: 1. 22,800 SQ FT 3 STORY FRONT BUILDING. 2. 4,680 SIDE BUILDING. 3. 22,500 SQ FT REAR BUILDING. GREAT FOR OFFICES, RETAIL, SCHOOL, PROFESSIONAL, WAREHOUSE, STORAGE FACILITY, FITNESS CENTER, DAY CARE FACILITY AND MUCH MORE! PARKING FOR 100+ CARS. AVAILABLE IMMEDIATELY.

| PRO | PERTY | DET / | AILS |
|-----|-------|-------|------|

| Exterior | OutsideFeatures       |
|----------|-----------------------|
| Brick    | Recreation Facilities |
|          | Storage Building      |