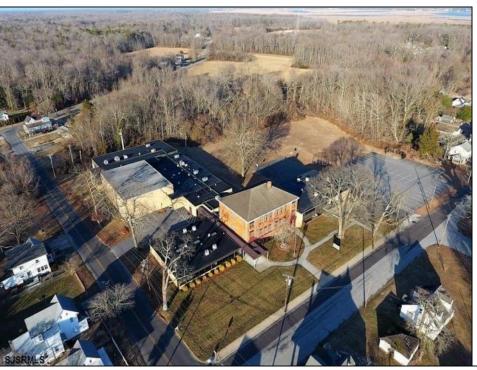

## **COMMENTS**

50,000 SQ FT IS AVAILABLE IMMEDIATELY FOR SALE. LOCATED ON 8.67 ACRES. 3 BUILDINGS: 1. 22,800 SQ FT 3 STORY FRONT BUILDING. 2. 4,680 SIDE BUILDING. 3. 22,500 SQ FT REAR BUILDING. GREAT FOR OFFICES, RETAIL, SCHOOL, PROFESSIONAL, WAREHOUSE, STORAGE FACILITY, FITNESS CENTER, DAY CARE FACILITY AND MUCH MORE! PARKING FOR 100+ CARS. AVAILABLE IMMEDIATELY.