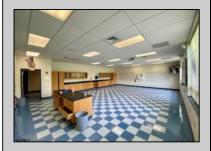

## **COMMENTS**

50,000 SQ FT IS AVAILABLE IMMEDIATELY FOR SALE. LOCATED ON 8.67 ACRES. 3 BUILDINGS: 1. 22,800 SQ FT 3 STORY FRONT BUILDING. 2. 4,680 SIDE BUILDING. 3. 22,500 SQ FT REAR BUILDING. GREAT FOR OFFICES, RETAIL, SCHOOL, PROFESSIONAL, WAREHOUSE, STORAGE FACILITY, FITNESS CENTER, DAY CARE FACILITY AND MUCH MORE! PARKING FOR 100+ CARS. AVAILABLE IMMEDIATELY.