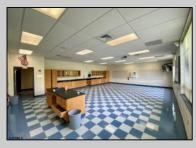

## COMMENTS

50,000 SQ FT IS AVAILABLE IMMEDIATELY FOR SALE. LOCATED ON 8.67 ACRES. 3 BUILDINGS: 1. 22,800 SQ FT 3 STORY FRONT BUILDING. 2. 4,680 SIDE BUILDING. 3. 22,500 SQ FT REAR BUILDING. GREAT FOR OFFICES, RETAIL, SCHOOL, PROFESSIONAL, WAREHOUSE, STORAGE FACILITY, FITNESS CENTER, DAY CARE FACILITY AND MUCH MORE! PARKING FOR 100+ CARS. AVAILABLE IMMEDIATELY. PROPERTY DETAILS