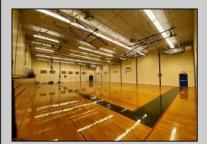

## COMMENTS

50,000 SQ FT IS AVAILABLE IMMEDIATELY FOR SALE. LOCATED ON 8.67 ACRES. 3 BUILDINGS: 1. 22,800 SQ FT 3 STORY FRONT BUILDING. 2. 4,680 SIDE BUILDING. 3. 22,500 SQ FT REAR BUILDING. GREAT FOR OFFICES, RETAIL, SCHOOL, PROFESSIONAL, WAREHOUSE, STORAGE FACILITY, FITNESS CENTER, DAY CARE FACILITY AND MUCH MORE! PARKING FOR 100+ CARS. AVAILABLE IMMEDIATELY. PROPERTY DETAILS

Exterior Brick

OutsideFeatures Parki Recreation Facilities 11 or Storage Building Off S

Cooling

Central

ParkingGarage 11 or More Spaces Off Street Paved InteriorFeatures 220 Volt Electricity 440 Volt Electricity Fire Sprinkler System Restroom Security System Smoke/Fire Alarm Storage