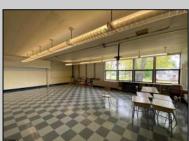

## COMMENTS

50,000 SQ FT IS AVAILABLE IMMEDIATELY FOR SALE. LOCATED ON 8.67 ACRES. 3 BUILDINGS: 1. 22,800 SQ FT 3 STORY FRONT BUILDING. 2. 4,680 SIDE BUILDING. 3. 22,500 SQ FT REAR BUILDING. GREAT FOR OFFICES, RETAIL, SCHOOL, PROFESSIONAL, WAREHOUSE, STORAGE FACILITY, FITNESS CENTER, DAY CARE FACILITY AND MUCH MORE! PARKING FOR 100+ CARS. AVAILABLE IMMEDIATELY. PROPERTY DETAILS

Exterior Brick

OutsideFeatures Parki Recreation Facilities 11 or Storage Building Off S

Cooling

Central

ParkingGarage 11 or More Spaces Off Street Paved InteriorFeatures 220 Volt Electricity 440 Volt Electricity Fire Sprinkler System Restroom Security System Smoke/Fire Alarm Storage