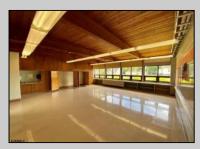

## COMMENTS

50,000 SQ FT IS AVAILABLE IMMEDIATELY FOR SALE. LOCATED ON 8.67 ACRES. 3 BUILDINGS: 1. 22,800 SQ FT 3 STORY FRONT BUILDING. 2. 4,680 SIDE BUILDING. 3. 22,500 SQ FT REAR BUILDING. GREAT FOR OFFICES, RETAIL, SCHOOL, PROFESSIONAL, WAREHOUSE, STORAGE FACILITY, FITNESS CENTER, DAY CARE FACILITY AND MUCH MORE! PARKING FOR 100+ CARS. AVAILABLE IMMEDIATELY. PROPERTY DETAILS

Exterior Brick

OutsideFeatures Parki Recreation Facilities 11 or Storage Building Off S

Cooling

Central

ParkingGarage 11 or More Spaces Off Street Paved InteriorFeatures 220 Volt Electricity 440 Volt Electricity Fire Sprinkler System Restroom Security System Smoke/Fire Alarm Storage