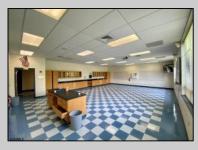

## COMMENTS

50,000 SQ FT IS AVAILABLE IMMEDIATELY FOR SALE. LOCATED ON 8.67 ACRES. 3 BUILDINGS: 1. 22,800 SQ FT 3 STORY FRONT BUILDING. 2. 4,680 SIDE BUILDING. 3. 22,500 SQ FT REAR BUILDING. GREAT FOR OFFICES, RETAIL, SCHOOL, PROFESSIONAL, WAREHOUSE, STORAGE FACILITY, FITNESS CENTER, DAY CARE FACILITY AND MUCH MORE! PARKING FOR 100+ CARS. AVAILABLE IMMEDIATELY. PROPERTY DETAILS

Exterior Brick

OutsideFeatures Parki Recreation Facilities 11 or Storage Building Off S

Cooling

Central

ParkingGarage 11 or More Spaces Off Street Paved InteriorFeatures 220 Volt Electricity 440 Volt Electricity Fire Sprinkler System Restroom Security System Smoke/Fire Alarm Storage