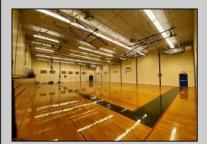

## COMMENTS

50,000 SQ FT IS AVAILABLE IMMEDIATELY FOR SALE. LOCATED ON 8.67 ACRES. 3 BUILDINGS: 1. 22,800 SQ FT 3 STORY FRONT BUILDING. 2. 4,680 SIDE BUILDING. 3. 22,500 SQ FT REAR BUILDING. GREAT FOR OFFICES, RETAIL, SCHOOL, PROFESSIONAL, WAREHOUSE, STORAGE FACILITY, FITNESS CENTER, DAY CARE FACILITY AND MUCH MORE! PARKING FOR 100+ CARS. AVAILABLE IMMEDIATELY. PROPERTY DETAILS

| Exterior |  |
|----------|--|
| Brick    |  |
|          |  |

OutsideFeatures Parki Recreation Facilities 11 or Storage Building Off S

ParkingGarage 11 or More Spaces Off Street Paved InteriorFeatures 220 Volt Electricity 440 Volt Electricity Fire Sprinkler System Restroom Security System Smoke/Fire Alarm Storage