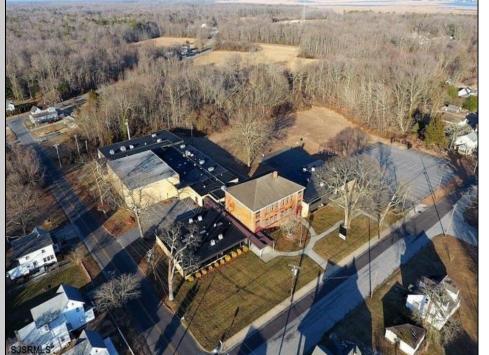

## **COMMENTS**

50,000 SQ FT IS AVAILABLE IMMEDIATELY FOR SALE. LOCATED ON 8.67 ACRES. 3 BUILDINGS: 1. 22,800 SQ FT 3 STORY FRONT BUILDING. 2. 4,680 SIDE BUILDING. 3. 22,500 SQ FT REAR BUILDING. GREAT FOR OFFICES, RETAIL, SCHOOL, PROFESSIONAL, WAREHOUSE, STORAGE FACILITY, FITNESS CENTER, DAY CARE FACILITY AND MUCH MORE! PARKING FOR 100+ CARS. AVAILABLE IMMEDIATELY. PROPERTY DETAILS