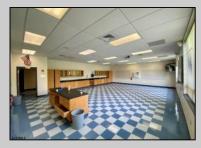

## **COMMENTS**

50,000 SQ FT IS AVAILABLE IMMEDIATELY FOR SALE. LOCATED ON 8.67 ACRES. 3 BUILDINGS: 1. 22,800 SQ FT 3 STORY FRONT BUILDING. 2. 4,680 SIDE BUILDING. 3. 22,500 SQ FT REAR BUILDING. GREAT FOR OFFICES, RETAIL, SCHOOL, PROFESSIONAL, WAREHOUSE, STORAGE FACILITY, FITNESS CENTER, DAY CARE FACILITY AND MUCH MORE! PARKING FOR 100+ CARS. AVAILABLE IMMEDIATELY. PROPERTY DETAILS