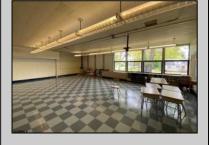

## **COMMENTS**

50,000 SQ FT IS AVAILABLE IMMEDIATELY FOR SALE. LOCATED ON 8.67 ACRES. 3 BUILDINGS: 1. 22,800 SQ FT 3 STORY FRONT BUILDING. 2. 4,680 SIDE BUILDING. 3. 22,500 SQ FT REAR BUILDING. GREAT FOR OFFICES, RETAIL, SCHOOL, PROFESSIONAL, WAREHOUSE, STORAGE FACILITY, FITNESS CENTER, DAY CARE FACILITY AND MUCH MORE! PARKING FOR 100+ CARS. AVAILABLE IMMEDIATELY. PROPERTY DETAILS