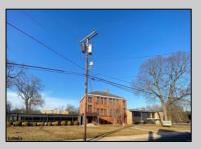

## 6812 BROWN STREET Port Norris, NJ 08349

Asking \$1,995,000.00

## COMMENTS

50,000 SQ FT IS AVAILABLE IMMEDIATELY FOR SALE. LOCATED ON 8.67 ACRES. 3 BUILDINGS: 1. 22,800 SQ FT 3 STORY FRONT BUILDING. 2. 4,680 SIDE BUILDING. 3. 22,500 SQ FT REAR BUILDING. GREAT FOR OFFICES, RETAIL, SCHOOL, PROFESSIONAL, WAREHOUSE, STORAGE FACILITY, FITNESS CENTER, DAY CARE FACILITY AND MUCH MORE! PARKING FOR 100+ CARS. AVAILABLE IMMEDIATELY. PROPERTY DETAILS