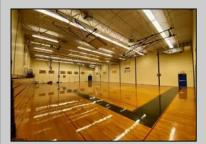

## COMMENTS

50,000 SQ FT IS AVAILABLE IMMEDIATELY FOR SALE. LOCATED ON 8.67 ACRES. 3 BUILDINGS: 1. 22,800 SQ FT 3 STORY FRONT BUILDING. 2. 4,680 SIDE BUILDING. 3. 22,500 SQ FT REAR BUILDING. GREAT FOR OFFICES, RETAIL, SCHOOL, PROFESSIONAL, WAREHOUSE, STORAGE FACILITY, FITNESS CENTER, DAY CARE FACILITY AND MUCH MORE! PARKING FOR 100+ CARS. AVAILABLE IMMEDIATELY. PROPERTY DETAILS