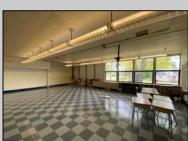

## COMMENTS

50,000 SQ FT IS AVAILABLE IMMEDIATELY FOR SALE. LOCATED ON 8.67 ACRES. 3 BUILDINGS: 1. 22,800 SQ FT 3 STORY FRONT BUILDING. 2. 4,680 SIDE BUILDING. 3. 22,500 SQ FT REAR BUILDING. GREAT FOR OFFICES, RETAIL, SCHOOL, PROFESSIONAL, WAREHOUSE, STORAGE FACILITY, FITNESS CENTER, DAY CARE FACILITY AND MUCH MORE! PARKING FOR 100+ CARS. AVAILABLE IMMEDIATELY. PROPERTY DETAILS