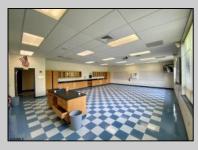

## COMMENTS

50,000 SQ FT IS AVAILABLE IMMEDIATELY FOR SALE. LOCATED ON 8.67 ACRES. 3 BUILDINGS: 1. 22,800 SQ FT 3 STORY FRONT BUILDING. 2. 4,680 SIDE BUILDING. 3. 22,500 SQ FT REAR BUILDING. GREAT FOR OFFICES, RETAIL, SCHOOL, PROFESSIONAL, WAREHOUSE, STORAGE FACILITY, FITNESS CENTER, DAY CARE FACILITY AND MUCH MORE! PARKING FOR 100+ CARS. AVAILABLE IMMEDIATELY. PROPERTY DETAILS