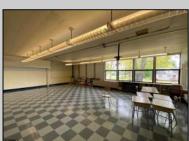

## COMMENTS

50,000 SQ FT IS AVAILABLE IMMEDIATELY FOR SALE. LOCATED ON 8.67 ACRES. 3 BUILDINGS: 1. 22,800 SQ FT 3 STORY FRONT BUILDING. 2. 4,680 SIDE BUILDING. 3. 22,500 SQ FT REAR BUILDING. GREAT FOR OFFICES, RETAIL, SCHOOL, PROFESSIONAL, WAREHOUSE, STORAGE FACILITY, FITNESS CENTER, DAY CARE FACILITY AND MUCH MORE! PARKING FOR 100+ CARS. AVAILABLE IMMEDIATELY. PROPERTY DETAILS