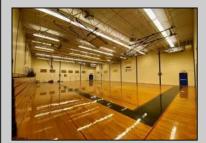

## COMMENTS

50,000 SQ FT IS AVAILABLE IMMEDIATELY FOR SALE. LOCATED ON 8.67 ACRES. 3 BUILDINGS: 1. 22,800 SQ FT 3 STORY FRONT BUILDING. 2. 4,680 SIDE BUILDING. 3. 22,500 SQ FT REAR BUILDING. GREAT FOR OFFICES, RETAIL, SCHOOL, PROFESSIONAL, WAREHOUSE, STORAGE FACILITY, FITNESS CENTER, DAY CARE FACILITY AND MUCH MORE! PARKING FOR 100+ CARS. AVAILABLE IMMEDIATELY. PROPERTY DETAILS