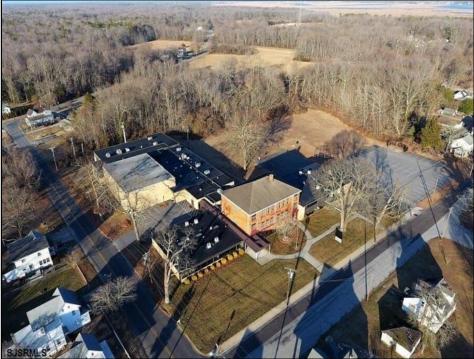

## COMMENTS

50,000 SQ FT IS AVAILABLE IMMEDIATELY FOR SALE. LOCATED ON 8.67 ACRES. 3 BUILDINGS: 1. 22,800 SQ FT 3 STORY FRONT BUILDING. 2. 4,680 SIDE BUILDING. 3. 22,500 SQ FT REAR BUILDING. GREAT FOR OFFICES, RETAIL, SCHOOL, PROFESSIONAL, WAREHOUSE, STORAGE FACILITY, FITNESS CENTER, DAY CARE FACILITY AND MUCH MORE! PARKING FOR 100+ CARS. AVAILABLE IMMEDIATELY. PROPERTY DETAILS