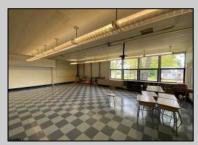

## **COMMENTS**

50,000 SQ FT IS AVAILABLE IMMEDIATELY FOR SALE. LOCATED ON 8.67 ACRES. 3 BUILDINGS: 1. 22,800 SQ FT 3 STORY FRONT BUILDING. 2. 4,680 SIDE BUILDING. 3. 22,500 SQ FT REAR BUILDING. GREAT FOR OFFICES, RETAIL, SCHOOL, PROFESSIONAL, WAREHOUSE, STORAGE FACILITY, FITNESS CENTER, DAY CARE FACILITY AND MUCH MORE! PARKING FOR 100+ CARS. AVAILABLE IMMEDIATELY