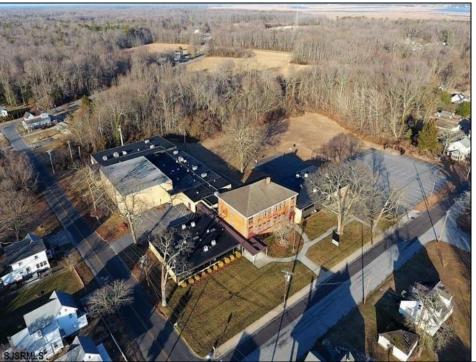

## **COMMENTS**

50,000 SQ FT IS AVAILABLE IMMEDIATELY FOR SALE. LOCATED ON 8.67 ACRES. 3 BUILDINGS: 1. 22,800 SQ FT 3 STORY FRONT BUILDING. 2. 4,680 SIDE BUILDING. 3. 22,500 SQ FT REAR BUILDING. GREAT FOR OFFICES, RETAIL, SCHOOL, PROFESSIONAL, WAREHOUSE, STORAGE FACILITY, FITNESS CENTER, DAY CARE FACILITY AND MUCH MORE! PARKING FOR 100+ CARS. AVAILABLE IMMEDIATELY