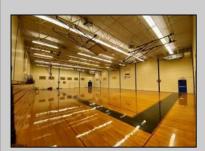

## **COMMENTS**

50,000 SQ FT IS AVAILABLE IMMEDIATELY FOR SALE. LOCATED ON 8.67 ACRES. 3 BUILDINGS: 1. 22,800 SQ FT 3 STORY FRONT BUILDING. 2. 4,680 SIDE BUILDING. 3. 22,500 SQ FT REAR BUILDING. GREAT FOR OFFICES, RETAIL, SCHOOL, PROFESSIONAL, WAREHOUSE, STORAGE FACILITY, FITNESS CENTER, DAY CARE FACILITY AND MUCH MORE! PARKING FOR 100+ CARS. AVAILABLE IMMEDIATELY