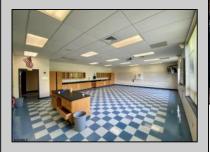

## **COMMENTS**

50,000 SQ FT IS AVAILABLE IMMEDIATELY FOR SALE. LOCATED ON 8.67 ACRES. 3 BUILDINGS: 1. 22,800 SQ FT 3 STORY FRONT BUILDING. 2. 4,680 SIDE BUILDING. 3. 22,500 SQ FT REAR BUILDING. GREAT FOR OFFICES, RETAIL, SCHOOL, PROFESSIONAL, WAREHOUSE, STORAGE FACILITY, FITNESS CENTER, DAY CARE FACILITY AND MUCH MORE! PARKING FOR 100+ CARS. AVAILABLE IMMEDIATELY