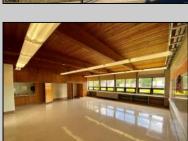

## **COMMENTS**

50,000 SQ FT IS AVAILABLE IMMEDIATELY FOR SALE. LOCATED ON 8.67 ACRES. 3 BUILDINGS: 1. 22,800 SQ FT 3 STORY FRONT BUILDING. 2. 4,680 SIDE BUILDING. 3. 22,500 SQ FT REAR BUILDING. GREAT FOR OFFICES, RETAIL, SCHOOL, PROFESSIONAL, WAREHOUSE, STORAGE FACILITY, FITNESS CENTER, DAY CARE FACILITY AND MUCH MORE! PARKING FOR 100+ CARS. AVAILABLE IMMEDIATELY.

| DDO  | PERTY | DET  | AII C |
|------|-------|------|-------|
| FRUI |       | DE I | AILO  |

Exterior OutsideFeatures
Brick Recreation Facilities
Storage Building

ParkingGarage 11 or More Spaces Off Street Paved InteriorFeatures 220 Volt Electricity 440 Volt Electricity Fire Sprinkler System Restroom Security System Smoke/Fire Alarm Storage