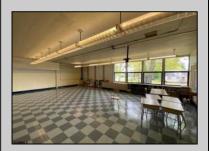

## **COMMENTS**

50,000 SQ FT IS AVAILABLE IMMEDIATELY FOR SALE. LOCATED ON 8.67 ACRES. 3 BUILDINGS: 1. 22,800 SQ FT 3 STORY FRONT BUILDING. 2. 4,680 SIDE BUILDING. 3. 22,500 SQ FT REAR BUILDING. GREAT FOR OFFICES, RETAIL, SCHOOL, PROFESSIONAL, WAREHOUSE, STORAGE FACILITY, FITNESS CENTER, DAY CARE FACILITY AND MUCH MORE! PARKING FOR 100+ CARS. AVAILABLE IMMEDIATELY.

| DDO  | PERTY | DET  | AII C |
|------|-------|------|-------|
| FRUI |       | DE I | AILO  |

Exterior OutsideFeatures
Brick Recreation Facilities
Storage Building

ParkingGarage 11 or More Spaces Off Street Paved InteriorFeatures 220 Volt Electricity 440 Volt Electricity Fire Sprinkler System Restroom Security System Smoke/Fire Alarm Storage