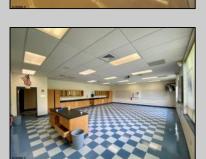

## **COMMENTS**

50,000 SQ FT IS AVAILABLE IMMEDIATELY FOR SALE. LOCATED ON 8.67 ACRES. 3 BUILDINGS: 1. 22,800 SQ FT 3 STORY FRONT BUILDING. 2. 4,680 SIDE BUILDING. 3. 22,500 SQ FT REAR BUILDING. GREAT FOR OFFICES, RETAIL, SCHOOL, PROFESSIONAL, WAREHOUSE, STORAGE FACILITY, FITNESS CENTER, DAY CARE FACILITY AND MUCH MORE! PARKING FOR 100+ CARS. AVAILABLE IMMEDIATELY.

| DDO  | PERTY | DET  | AII C |
|------|-------|------|-------|
| FRUI |       | DE I | AILO  |

Exterior OutsideFeatures
Brick Recreation Facilities
Storage Building

ParkingGarage 11 or More Spaces Off Street Paved InteriorFeatures 220 Volt Electricity 440 Volt Electricity Fire Sprinkler System Restroom Security System Smoke/Fire Alarm Storage