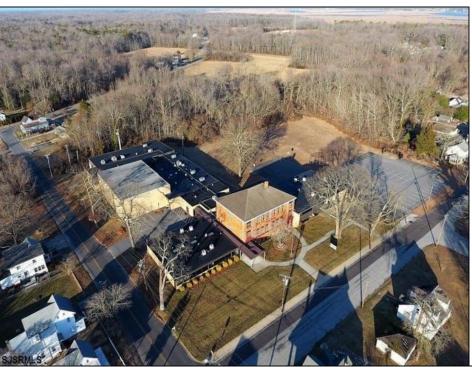

## **COMMENTS**

50,000 SQ FT IS AVAILABLE IMMEDIATELY FOR SALE. LOCATED ON 8.67 ACRES. 3 BUILDINGS: 1. 22,800 SQ FT 3 STORY FRONT BUILDING. 2. 4,680 SIDE BUILDING. 3. 22,500 SQ FT REAR BUILDING. GREAT FOR OFFICES, RETAIL, SCHOOL, PROFESSIONAL, WAREHOUSE, STORAGE FACILITY, FITNESS CENTER, DAY CARE FACILITY AND MUCH MORE! PARKING FOR 100+ CARS. AVAILABLE IMMEDIATELY.