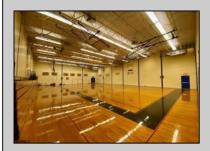

## **COMMENTS**

50,000 SQ FT IS AVAILABLE IMMEDIATELY FOR SALE. LOCATED ON 8.67 ACRES. 3 BUILDINGS: 1. 22,800 SQ FT 3 STORY FRONT BUILDING. 2. 4,680 SIDE BUILDING. 3. 22,500 SQ FT REAR BUILDING. GREAT FOR OFFICES, RETAIL, SCHOOL, PROFESSIONAL, WAREHOUSE, STORAGE FACILITY, FITNESS CENTER, DAY CARE FACILITY AND MUCH MORE! PARKING FOR 100+ CARS. AVAILABLE IMMEDIATELY.

| DDO  | PERTY | DET  | AII C |
|------|-------|------|-------|
| FRUI |       | DE I | AILO  |

Exterior OutsideFeatures
Brick Recreation Facilities
Storage Building

ParkingGarage 11 or More Spaces Off Street Paved InteriorFeatures 220 Volt Electricity 440 Volt Electricity Fire Sprinkler System Restroom Security System Smoke/Fire Alarm Storage