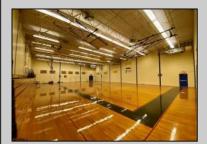

## COMMENTS

50,000 SQ FT IS AVAILABLE IMMEDIATELY FOR SALE. LOCATED ON 8.67 ACRES. 3 BUILDINGS: 1. 22,800 SQ FT 3 STORY FRONT BUILDING. 2. 4,680 SIDE BUILDING. 3. 22,500 SQ FT REAR BUILDING. GREAT FOR OFFICES, RETAIL, SCHOOL, PROFESSIONAL, WAREHOUSE, STORAGE FACILITY, FITNESS CENTER, DAY CARE FACILITY AND MUCH MORE! PARKING FOR 100+ CARS. AVAILABLE IMMEDIATELY. PROPERTY DETAILS