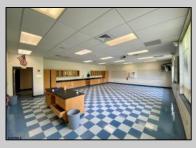

## COMMENTS

50,000 SQ FT IS AVAILABLE IMMEDIATELY FOR SALE. LOCATED ON 8.67 ACRES. 3 BUILDINGS: 1. 22,800 SQ FT 3 STORY FRONT BUILDING. 2. 4,680 SIDE BUILDING. 3. 22,500 SQ FT REAR BUILDING. GREAT FOR OFFICES, RETAIL, SCHOOL, PROFESSIONAL, WAREHOUSE, STORAGE FACILITY, FITNESS CENTER, DAY CARE FACILITY AND MUCH MORE! PARKING FOR 100+ CARS. AVAILABLE IMMEDIATELY. PROPERTY DETAILS