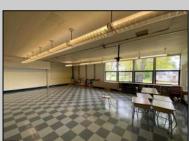

## COMMENTS

50,000 SQ FT IS AVAILABLE IMMEDIATELY FOR SALE. LOCATED ON 8.67 ACRES. 3 BUILDINGS: 1. 22,800 SQ FT 3 STORY FRONT BUILDING. 2. 4,680 SIDE BUILDING. 3. 22,500 SQ FT REAR BUILDING. GREAT FOR OFFICES, RETAIL, SCHOOL, PROFESSIONAL, WAREHOUSE, STORAGE FACILITY, FITNESS CENTER, DAY CARE FACILITY AND MUCH MORE! PARKING FOR 100+ CARS. AVAILABLE IMMEDIATELY. PROPERTY DETAILS