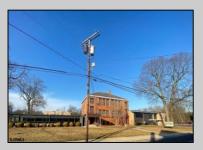

## 6812 BROWN STREET Port Norris, NJ 08349

Asking \$1,995,000.00

## COMMENTS

50,000 SQ FT IS AVAILABLE IMMEDIATELY FOR SALE. LOCATED ON 8.67 ACRES. 3 BUILDINGS: 1. 22,800 SQ FT 3 STORY FRONT BUILDING. 2. 4,680 SIDE BUILDING. 3. 22,500 SQ FT REAR BUILDING. GREAT FOR OFFICES, RETAIL, SCHOOL, PROFESSIONAL, WAREHOUSE, STORAGE FACILITY, FITNESS CENTER, DAY CARE FACILITY AND MUCH MORE! PARKING FOR 100+ CARS. AVAILABLE IMMEDIATELY. PROPERTY DETAILS