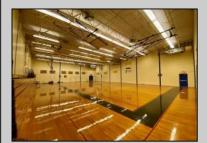

## COMMENTS

50,000 SQ FT IS AVAILABLE IMMEDIATELY FOR SALE. LOCATED ON 8.67 ACRES. 3 BUILDINGS: 1. 22,800 SQ FT 3 STORY FRONT BUILDING. 2. 4,680 SIDE BUILDING. 3. 22,500 SQ FT REAR BUILDING. GREAT FOR OFFICES, RETAIL, SCHOOL, PROFESSIONAL, WAREHOUSE, STORAGE FACILITY, FITNESS CENTER, DAY CARE FACILITY AND MUCH MORE! PARKING FOR 100+ CARS. AVAILABLE IMMEDIATELY. PROPERTY DETAILS

Exterior Brick

OutsideFeatures Parki Recreation Facilities 11 or Storage Building Off S Pave

Cooling

Central

ParkingGarage 11 or More Spaces Off Street Paved InteriorFeatures 220 Volt Electricity 440 Volt Electricity Fire Sprinkler System Restroom Security System Smoke/Fire Alarm Storage