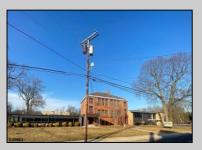

## 6812 BROWN STREET Port Norris, NJ 08349

Asking \$1,995,000.00

## COMMENTS

50,000 SQ FT IS AVAILABLE IMMEDIATELY FOR SALE. LOCATED ON 8.67 ACRES. 3 BUILDINGS: 1. 22,800 SQ FT 3 STORY FRONT BUILDING. 2. 4,680 SIDE BUILDING. 3. 22,500 SQ FT REAR BUILDING. GREAT FOR OFFICES, RETAIL, SCHOOL, PROFESSIONAL, WAREHOUSE, STORAGE FACILITY, FITNESS CENTER, DAY CARE FACILITY AND MUCH MORE! PARKING FOR 100+ CARS. AVAILABLE IMMEDIATELY. PROPERTY DETAILS