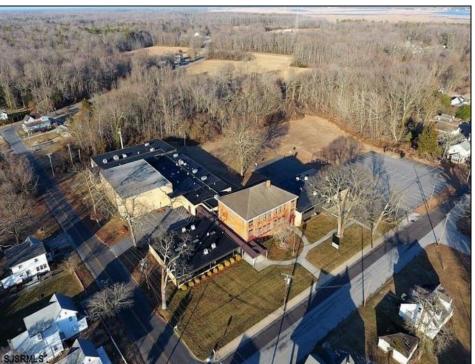

## **COMMENTS**

50,000 SQ FT IS AVAILABLE IMMEDIATELY FOR SALE. LOCATED ON 8.67 ACRES. 3 BUILDINGS: 1. 22,800 SQ FT 3 STORY FRONT BUILDING. 2. 4,680 SIDE BUILDING. 3. 22,500 SQ FT REAR BUILDING. GREAT FOR OFFICES, RETAIL, SCHOOL, PROFESSIONAL, WAREHOUSE, STORAGE FACILITY, FITNESS CENTER, DAY CARE FACILITY AND MUCH MORE! PARKING FOR 100+ CARS. AVAILABLE IMMEDIATELY.