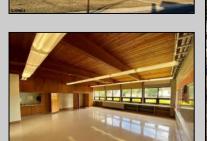

## **COMMENTS**

50,000 SQ FT IS AVAILABLE IMMEDIATELY FOR SALE. LOCATED ON 8.67 ACRES. 3 BUILDINGS: 1. 22,800 SQ FT 3 STORY FRONT BUILDING. 2. 4,680 SIDE BUILDING. 3. 22,500 SQ FT REAR BUILDING. GREAT FOR OFFICES, RETAIL, SCHOOL, PROFESSIONAL, WAREHOUSE, STORAGE FACILITY, FITNESS CENTER, DAY CARE FACILITY AND MUCH MORE! PARKING FOR 100+ CARS. AVAILABLE IMMEDIATELY.