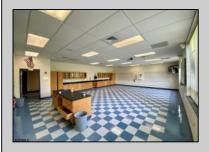

## **COMMENTS**

50,000 SQ FT IS AVAILABLE IMMEDIATELY FOR SALE. LOCATED ON 8.67 ACRES. 3 BUILDINGS: 1. 22,800 SQ FT 3 STORY FRONT BUILDING. 2. 4,680 SIDE BUILDING. 3. 22,500 SQ FT REAR BUILDING. GREAT FOR OFFICES, RETAIL, SCHOOL, PROFESSIONAL, WAREHOUSE, STORAGE FACILITY, FITNESS CENTER, DAY CARE FACILITY AND MUCH MORE! PARKING FOR 100+ CARS. AVAILABLE IMMEDIATELY.