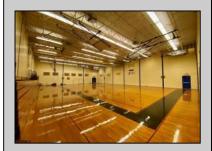

## **COMMENTS**

50,000 SQ FT IS AVAILABLE IMMEDIATELY FOR SALE. LOCATED ON 8.67 ACRES. 3 BUILDINGS: 1. 22,800 SQ FT 3 STORY FRONT BUILDING. 2. 4,680 SIDE BUILDING. 3. 22,500 SQ FT REAR BUILDING. GREAT FOR OFFICES, RETAIL, SCHOOL, PROFESSIONAL, WAREHOUSE, STORAGE FACILITY, FITNESS CENTER, DAY CARE FACILITY AND MUCH MORE! PARKING FOR 100+ CARS. AVAILABLE IMMEDIATELY.