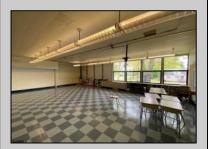

## **COMMENTS**

50,000 SQ FT IS AVAILABLE IMMEDIATELY FOR SALE. LOCATED ON 8.67 ACRES. 3 BUILDINGS: 1. 22,800 SQ FT 3 STORY FRONT BUILDING. 2. 4,680 SIDE BUILDING. 3. 22,500 SQ FT REAR BUILDING. GREAT FOR OFFICES, RETAIL, SCHOOL, PROFESSIONAL, WAREHOUSE, STORAGE FACILITY, FITNESS CENTER, DAY CARE FACILITY AND MUCH MORE! PARKING FOR 100+ CARS. AVAILABLE IMMEDIATELY.