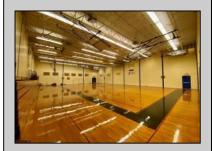

## **COMMENTS**

50,000 SQ FT IS AVAILABLE IMMEDIATELY FOR SALE. LOCATED ON 8.67 ACRES. 3 BUILDINGS: 1. 22,800 SQ FT 3 STORY FRONT BUILDING. 2. 4,680 SIDE BUILDING. 3. 22,500 SQ FT REAR BUILDING. GREAT FOR OFFICES, RETAIL, SCHOOL, PROFESSIONAL, WAREHOUSE, STORAGE FACILITY, FITNESS CENTER, DAY CARE FACILITY AND MUCH MORE! PARKING FOR 100+ CARS. AVAILABLE IMMEDIATELY.

| PR | OPE | RTY I | DETA | ιILS |
|----|-----|-------|------|------|

OutsideFeatures Exterior Brick Recreation Facilities Storage Building

ParkingGarage 11 or More Spaces Off Street Paved

InteriorFeatures 220 Volt Electricity 440 Volt Electricity Fire Sprinkler System Restroom Security System Smoke/Fire Alarm