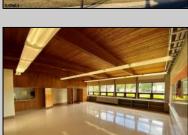

## **COMMENTS**

50,000 SQ FT IS AVAILABLE IMMEDIATELY FOR SALE. LOCATED ON 8.67 ACRES. 3 BUILDINGS: 1. 22,800 SQ FT 3 STORY FRONT BUILDING. 2. 4,680 SIDE BUILDING. 3. 22,500 SQ FT REAR BUILDING. GREAT FOR OFFICES, RETAIL, SCHOOL, PROFESSIONAL, WAREHOUSE, STORAGE FACILITY, FITNESS CENTER, DAY CARE FACILITY AND MUCH MORE! PARKING FOR 100+ CARS. AVAILABLE IMMEDIATELY.