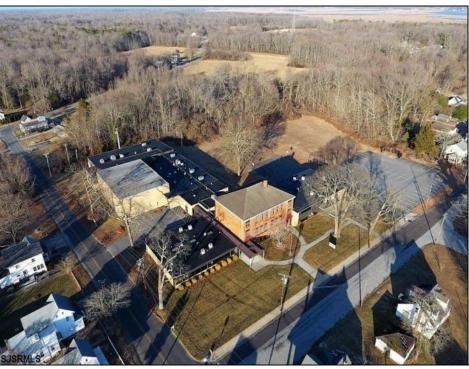

## **COMMENTS**

50,000 SQ FT IS AVAILABLE IMMEDIATELY FOR SALE. LOCATED ON 8.67 ACRES. 3 BUILDINGS: 1. 22,800 SQ FT 3 STORY FRONT BUILDING. 2. 4,680 SIDE BUILDING. 3. 22,500 SQ FT REAR BUILDING. GREAT FOR OFFICES, RETAIL, SCHOOL, PROFESSIONAL, WAREHOUSE, STORAGE FACILITY, FITNESS CENTER, DAY CARE FACILITY AND MUCH MORE! PARKING FOR 100+ CARS. AVAILABLE IMMEDIATELY.