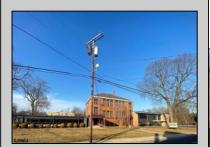

## 6812 BROWN STREET Port Norris, NJ 08349

## **COMMENTS**

50,000 SQ FT IS AVAILABLE IMMEDIATELY FOR SALE. LOCATED ON 8.67 ACRES. 3 BUILDINGS: 1. 22,800 SQ FT 3 STORY FRONT BUILDING. 2. 4,680 SIDE BUILDING. 3. 22,500 SQ FT REAR BUILDING. GREAT FOR OFFICES, RETAIL, SCHOOL, PROFESSIONAL, WAREHOUSE, STORAGE FACILITY, FITNESS CENTER, DAY CARE FACILITY AND MUCH MORE! PARKING FOR 100+ CARS. AVAILABLE IMMEDIATELY.