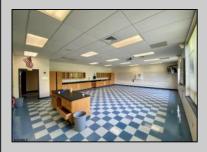

## **COMMENTS**

50,000 SQ FT IS AVAILABLE IMMEDIATELY FOR SALE. LOCATED ON 8.67 ACRES. 3 BUILDINGS: 1. 22,800 SQ FT 3 STORY FRONT BUILDING. 2. 4,680 SIDE BUILDING. 3. 22,500 SQ FT REAR BUILDING. GREAT FOR OFFICES, RETAIL, SCHOOL, PROFESSIONAL, WAREHOUSE, STORAGE FACILITY, FITNESS CENTER, DAY CARE FACILITY AND MUCH MORE! PARKING FOR 100+ CARS. AVAILABLE IMMEDIATELY.