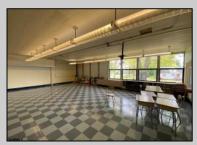

## **COMMENTS**

50,000 SQ FT IS AVAILABLE IMMEDIATELY FOR SALE. LOCATED ON 8.67 ACRES. 3 BUILDINGS: 1. 22,800 SQ FT 3 STORY FRONT BUILDING. 2. 4,680 SIDE BUILDING. 3. 22,500 SQ FT REAR BUILDING. GREAT FOR OFFICES, RETAIL, SCHOOL, PROFESSIONAL, WAREHOUSE, STORAGE FACILITY, FITNESS CENTER, DAY CARE FACILITY AND MUCH MORE! PARKING FOR 100+ CARS. AVAILABLE IMMEDIATELY.