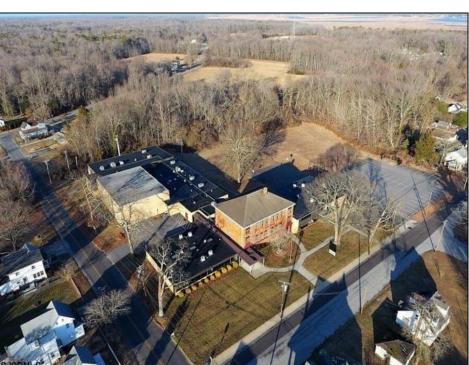

## **COMMENTS**

50,000 SQ FT IS AVAILABLE IMMEDIATELY FOR SALE. LOCATED ON 8.67 ACRES. 3 BUILDINGS: 1. 22,800 SQ FT 3 STORY FRONT BUILDING. 2. 4,680 SIDE BUILDING. 3. 22,500 SQ FT REAR BUILDING. GREAT FOR OFFICES, RETAIL, SCHOOL, PROFESSIONAL, WAREHOUSE, STORAGE FACILITY, FITNESS CENTER, DAY CARE FACILITY AND MUCH MORE! PARKING FOR 100+ CARS. AVAILABLE IMMEDIATELY.