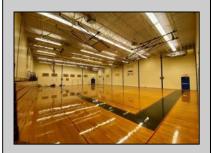

## **COMMENTS**

50,000 SQ FT IS AVAILABLE IMMEDIATELY FOR SALE. LOCATED ON 8.67 ACRES. 3 BUILDINGS: 1. 22,800 SQ FT 3 STORY FRONT BUILDING. 2. 4,680 SIDE BUILDING. 3. 22,500 SQ FT REAR BUILDING. GREAT FOR OFFICES, RETAIL, SCHOOL, PROFESSIONAL, WAREHOUSE, STORAGE FACILITY, FITNESS CENTER, DAY CARE FACILITY AND MUCH MORE! PARKING FOR 100+ CARS. AVAILABLE IMMEDIATELY.