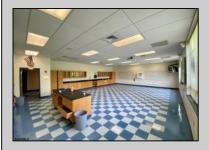

## **COMMENTS**

50,000 SQ FT IS AVAILABLE IMMEDIATELY FOR SALE. LOCATED ON 8.67 ACRES. 3 BUILDINGS: 1. 22,800 SQ FT 3 STORY FRONT BUILDING. 2. 4,680 SIDE BUILDING. 3. 22,500 SQ FT REAR BUILDING. GREAT FOR OFFICES, RETAIL, SCHOOL, PROFESSIONAL, WAREHOUSE, STORAGE FACILITY, FITNESS CENTER, DAY CARE FACILITY AND MUCH MORE! PARKING FOR 100+ CARS. AVAILABLE IMMEDIATELY.