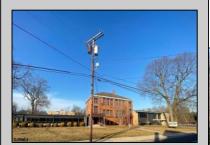

## 6812 BROWN STREET Port Norris, NJ 08349

## **COMMENTS**

50,000 SQ FT IS AVAILABLE IMMEDIATELY FOR SALE. LOCATED ON 8.67 ACRES. 3 BUILDINGS: 1. 22,800 SQ FT 3 STORY FRONT BUILDING. 2. 4,680 SIDE BUILDING. 3. 22,500 SQ FT REAR BUILDING. GREAT FOR OFFICES, RETAIL, SCHOOL, PROFESSIONAL, WAREHOUSE, STORAGE FACILITY, FITNESS CENTER, DAY CARE FACILITY AND MUCH MORE! PARKING FOR 100+ CARS. AVAILABLE IMMEDIATELY.