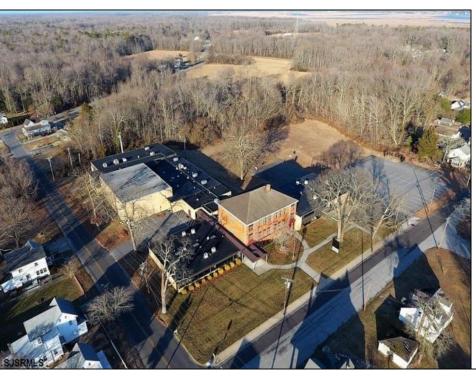

## 6812 BROWN STREET Port Norris, NJ 08349

## **COMMENTS**

50,000 SQ FT IS AVAILABLE IMMEDIATELY FOR SALE. LOCATED ON 8.67 ACRES. 3 BUILDINGS: 1. 22,800 SQ FT 3 STORY FRONT BUILDING. 2. 4,680 SIDE BUILDING. 3. 22,500 SQ FT REAR BUILDING. GREAT FOR OFFICES, RETAIL, SCHOOL, PROFESSIONAL, WAREHOUSE, STORAGE FACILITY, FITNESS CENTER, DAY CARE FACILITY AND MUCH MORE! PARKING FOR 100+ CARS. AVAILABLE IMMEDIATELY.