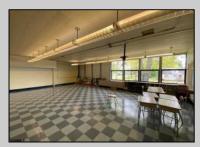

## **COMMENTS**

50,000 SQ FT IS AVAILABLE IMMEDIATELY FOR SALE. LOCATED ON 8.67 ACRES. 3 BUILDINGS: 1. 22,800 SQ FT 3 STORY FRONT BUILDING. 2. 4,680 SIDE BUILDING. 3. 22,500 SQ FT REAR BUILDING. GREAT FOR OFFICES, RETAIL, SCHOOL, PROFESSIONAL, WAREHOUSE, STORAGE FACILITY, FITNESS CENTER, DAY CARE FACILITY AND MUCH MORE! PARKING FOR 100+ CARS. AVAILABLE IMMEDIATELY.