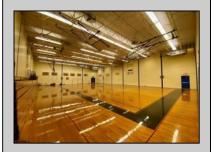

## **COMMENTS**

50,000 SQ FT IS AVAILABLE IMMEDIATELY FOR SALE. LOCATED ON 8.67 ACRES. 3 BUILDINGS: 1. 22,800 SQ FT 3 STORY FRONT BUILDING. 2. 4,680 SIDE BUILDING. 3. 22,500 SQ FT REAR BUILDING. GREAT FOR OFFICES, RETAIL, SCHOOL, PROFESSIONAL, WAREHOUSE, STORAGE FACILITY, FITNESS CENTER, DAY CARE FACILITY AND MUCH MORE! PARKING FOR 100+ CARS. AVAILABLE IMMEDIATELY.

| PROPERTY | DETAILS |
|----------|---------|
|          |         |

| Exterior | OutsideFeatures       | ParkingGarage    |
|----------|-----------------------|------------------|
| Brick    | Recreation Facilities | 11 or More Space |
|          | Storage Building      | Off Street       |
|          |                       | Paved            |

More Spaces 220 Volt Electricity
treet 440 Volt Electricity
d Fire Sprinkler System
Restroom
Security System
Smoke/Fire Alarm
Storage

InteriorFeatures

HeatingCoolingHotWaterWaterGas-NaturalCentralGasPublic