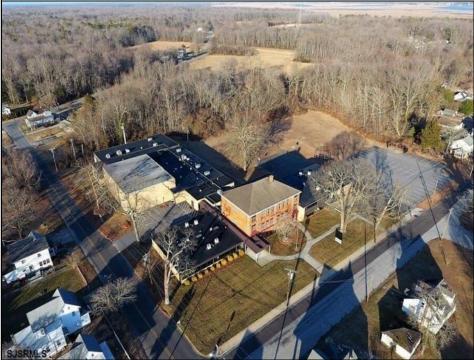

## COMMENTS

50,000 SQ FT IS AVAILABLE IMMEDIATELY FOR SALE. LOCATED ON 8.67 ACRES. 3 BUILDINGS: 1. 22,800 SQ FT 3 STORY FRONT BUILDING. 2. 4,680 SIDE BUILDING. 3. 22,500 SQ FT REAR BUILDING. GREAT FOR OFFICES, RETAIL, SCHOOL, PROFESSIONAL, WAREHOUSE, STORAGE FACILITY, FITNESS CENTER, DAY CARE FACILITY AND MUCH MORE! PARKING FOR 100+ CARS. AVAILABLE IMMEDIATELY. PROPERTY DETAILS