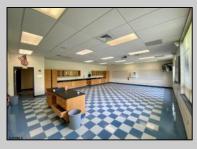

## COMMENTS

50,000 SQ FT IS AVAILABLE IMMEDIATELY FOR SALE. LOCATED ON 8.67 ACRES. 3 BUILDINGS: 1. 22,800 SQ FT 3 STORY FRONT BUILDING. 2. 4,680 SIDE BUILDING. 3. 22,500 SQ FT REAR BUILDING. GREAT FOR OFFICES, RETAIL, SCHOOL, PROFESSIONAL, WAREHOUSE, STORAGE FACILITY, FITNESS CENTER, DAY CARE FACILITY AND MUCH MORE! PARKING FOR 100+ CARS. AVAILABLE IMMEDIATELY. PROPERTY DETAILS