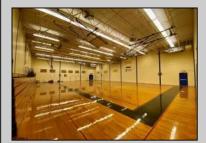

## COMMENTS

50,000 SQ FT IS AVAILABLE IMMEDIATELY FOR SALE. LOCATED ON 8.67 ACRES. 3 BUILDINGS: 1. 22,800 SQ FT 3 STORY FRONT BUILDING. 2. 4,680 SIDE BUILDING. 3. 22,500 SQ FT REAR BUILDING. GREAT FOR OFFICES, RETAIL, SCHOOL, PROFESSIONAL, WAREHOUSE, STORAGE FACILITY, FITNESS CENTER, DAY CARE FACILITY AND MUCH MORE! PARKING FOR 100+ CARS. AVAILABLE IMMEDIATELY. PROPERTY DETAILS

| Exte | erior |  |
|------|-------|--|
| Bric | k     |  |
|      |       |  |

OutsideFeatures Park Recreation Facilities 11 o Storage Building Off S

Cooling

Central

ParkingGarage 11 or More Spaces Off Street Paved InteriorFeatures 220 Volt Electricity 440 Volt Electricity Fire Sprinkler System Restroom Security System Smoke/Fire Alarm Storage