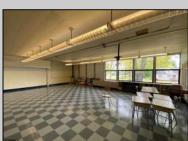

## COMMENTS

50,000 SQ FT IS AVAILABLE IMMEDIATELY FOR SALE. LOCATED ON 8.67 ACRES. 3 BUILDINGS: 1. 22,800 SQ FT 3 STORY FRONT BUILDING. 2. 4,680 SIDE BUILDING. 3. 22,500 SQ FT REAR BUILDING. GREAT FOR OFFICES, RETAIL, SCHOOL, PROFESSIONAL, WAREHOUSE, STORAGE FACILITY, FITNESS CENTER, DAY CARE FACILITY AND MUCH MORE! PARKING FOR 100+ CARS. AVAILABLE IMMEDIATELY. PROPERTY DETAILS