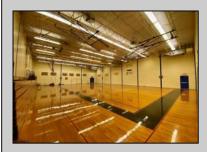

## **COMMENTS**

50,000 SQ FT IS AVAILABLE IMMEDIATELY FOR SALE. LOCATED ON 8.67 ACRES. 3 BUILDINGS: 1. 22,800 SQ FT 3 STORY FRONT BUILDING. 2. 4,680 SIDE BUILDING. 3. 22,500 SQ FT REAR BUILDING, GREAT FOR OFFICES, RETAIL, SCHOOL, PROFESSIONAL,

| WAREHOUSE, S                                        | STORAGE FACILITY, FITNE | ESS CENTER, DAY | CARE FACILITY AN | D MUCH |
|-----------------------------------------------------|-------------------------|-----------------|------------------|--------|
| MORE! PARKING FOR 100+ CARS. AVAILABLE IMMEDIATELY. |                         |                 |                  |        |
| PROPERTY DETAILS                                    |                         |                 |                  |        |
| Exterior                                            | OutsideFeatures         | ParkingGarage   | InteriorFeature  | s      |

Brick **Recreation Facilities** 11 or More Spaces Storage Building Off Street Paved

220 Volt Electricity 440 Volt Electricity Fire Sprinkler System Restroom Security System Smoke/Fire Alarm

Storage

Heating Cooling HotWater Water Gas-Natural Central Gas Public