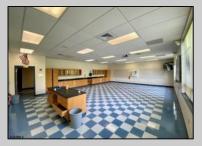

## **COMMENTS**

50,000 SQ FT IS AVAILABLE IMMEDIATELY FOR SALE. LOCATED ON 8.67 ACRES. 3 BUILDINGS: 1. 22,800 SQ FT 3 STORY FRONT BUILDING. 2. 4,680 SIDE BUILDING. 3. 22,500 SQ FT REAR BUILDING, GREAT FOR OFFICES, RETAIL, SCHOOL, PROFESSIONAL,

| WAREHOUSE, S                                        | STORAGE FACILITY, FITNE | ESS CENTER, DAY | CARE FACILITY AN | D MUCH |
|-----------------------------------------------------|-------------------------|-----------------|------------------|--------|
| MORE! PARKING FOR 100+ CARS. AVAILABLE IMMEDIATELY. |                         |                 |                  |        |
| PROPERTY DETAILS                                    |                         |                 |                  |        |
| Exterior                                            | OutsideFeatures         | ParkingGarage   | InteriorFeature  | s      |

Brick **Recreation Facilities** 11 or More Spaces Storage Building Off Street Paved

220 Volt Electricity 440 Volt Electricity Fire Sprinkler System Restroom Security System Smoke/Fire Alarm

Storage

Heating Cooling HotWater Water Gas-Natural Central Gas Public