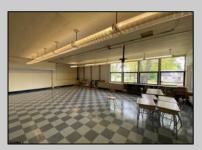

## **COMMENTS**

50,000 SQ FT IS AVAILABLE IMMEDIATELY FOR SALE. LOCATED ON 8.67 ACRES. 3 BUILDINGS: 1. 22,800 SQ FT 3 STORY FRONT BUILDING. 2. 4,680 SIDE BUILDING. 3. 22,500 SQ FT REAR BUILDING, GREAT FOR OFFICES, RETAIL, SCHOOL, PROFESSIONAL,

| WAREHOUSE, S                                        | STORAGE FACILITY, FITNE | ESS CENTER, DAY | CARE FACILITY AN | D MUCH |
|-----------------------------------------------------|-------------------------|-----------------|------------------|--------|
| MORE! PARKING FOR 100+ CARS. AVAILABLE IMMEDIATELY. |                         |                 |                  |        |
| PROPERTY DETAILS                                    |                         |                 |                  |        |
| Exterior                                            | OutsideFeatures         | ParkingGarage   | InteriorFeature  | s      |