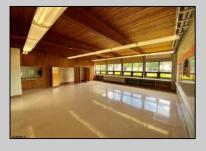

## **COMMENTS**

50,000 SQ FT IS AVAILABLE IMMEDIATELY FOR SALE. LOCATED ON 8.67 ACRES. 3 BUILDINGS: 1. 22,800 SQ FT 3 STORY FRONT BUILDING. 2. 4,680 SIDE BUILDING. 3. 22,500 SQ FT REAR BUILDING, GREAT FOR OFFICES, RETAIL, SCHOOL, PROFESSIONAL,

| WAREHOUSE, S                                        | STORAGE FACILITY, FITNE | ESS CENTER, DAY | CARE FACILITY AN | D MUCH |
|-----------------------------------------------------|-------------------------|-----------------|------------------|--------|
| MORE! PARKING FOR 100+ CARS. AVAILABLE IMMEDIATELY. |                         |                 |                  |        |
| PROPERTY DETAILS                                    |                         |                 |                  |        |
| Exterior                                            | OutsideFeatures         | ParkingGarage   | InteriorFeature  | s      |

Brick **Recreation Facilities** 11 or More Spaces Storage Building Off Street Paved

220 Volt Electricity 440 Volt Electricity Fire Sprinkler System Restroom Security System Smoke/Fire Alarm

Storage

Heating Cooling HotWater Water Gas-Natural Central Gas Public