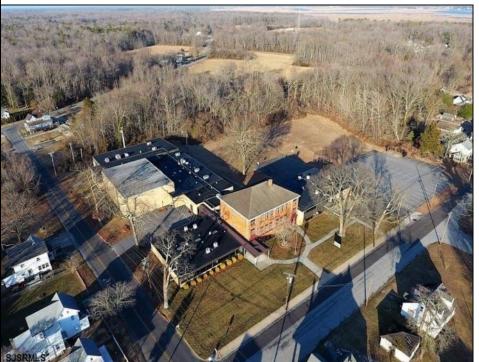

## **COMMENTS**

50,000 SQ FT IS AVAILABLE IMMEDIATELY FOR SALE. LOCATED ON 8.67 ACRES. 3 BUILDINGS: 1. 22,800 SQ FT 3 STORY FRONT BUILDING. 2. 4,680 SIDE BUILDING. 3. 22,500 SQ FT REAR BUILDING, GREAT FOR OFFICES, RETAIL, SCHOOL, PROFESSIONAL,

| WAREHOUSE, S                                        | STORAGE FACILITY, FITNE | ESS CENTER, DAY | CARE FACILITY AN | D MUCH |
|-----------------------------------------------------|-------------------------|-----------------|------------------|--------|
| MORE! PARKING FOR 100+ CARS. AVAILABLE IMMEDIATELY. |                         |                 |                  |        |
| PROPERTY DETAILS                                    |                         |                 |                  |        |
| Exterior                                            | OutsideFeatures         | ParkingGarage   | InteriorFeature  | s      |